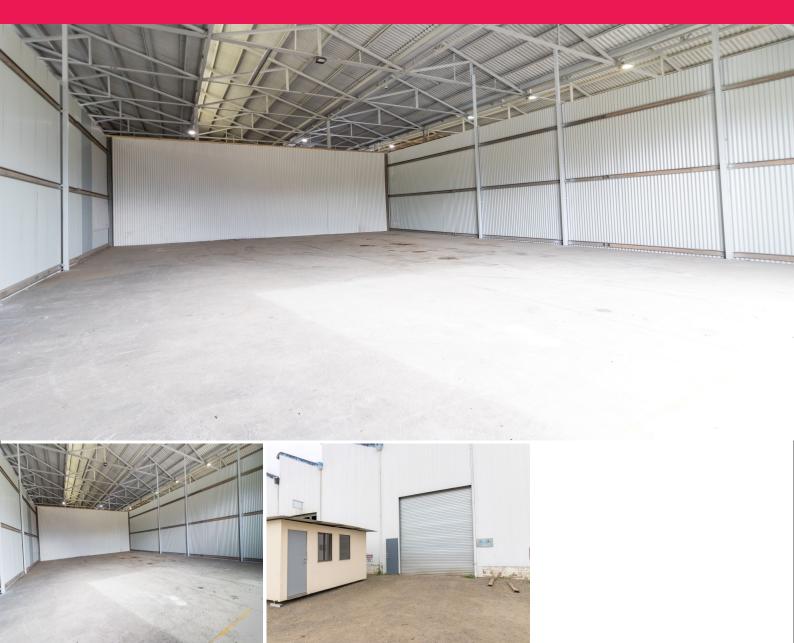

## Large Workshop on a Budget

The 240m2 unit comprises of a reception/office area, toilet and kitchenette. This space could be utilised for a range of businesses. The buildings main roller door opens to a large open work space...

Situated just off the New England Highway, this unit provides an ideal location for any business wanting to be in close proximity to Maitland and Rutherford's CBDs.

Key Features: ? Air-conditioned office space ? Kitchenette

- ? Full height roller door
- ? Fully fenced yard

Other FOR LEASE

240sqm