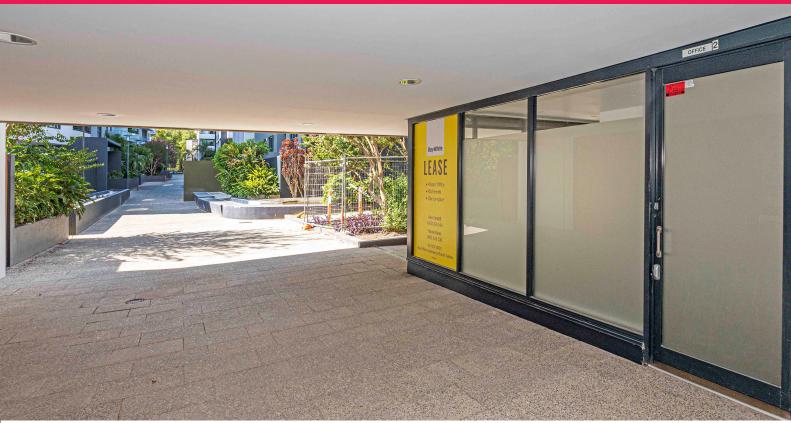

## **Ground Floor Office or Retail Space on the City Fringe**

On the ground floor of the sought-after Sonoma Apartments complex, this commercial premises comes complete with B4 Mixed Use Zoning. A versatile office space set amid other established businesses, it offers handy headquarters for a range of professional services. Located just 4km\* south of the CBD it offers closeness to Green Square Train Station and city bound buses, with easy access to popular Danks Street eateries for Friday long lunching.

- Contemporary office/retail space with full glass frontage
- Corner position offering 45sqm\* on title
- Kitchenette, car parking space, shared toilet, A/C
- Office plus separate meeting space/reception area