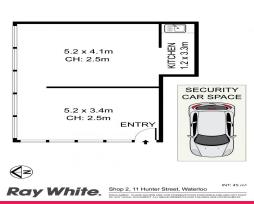

- Contemporary office/retail space with full glass frontage
- Corner position offering 45sqm\* on title
- Kitchenette, car parking space, shared toilet, A/C
- Office plus separate meeting space/reception area

Offices FOR LEASE

45sqm