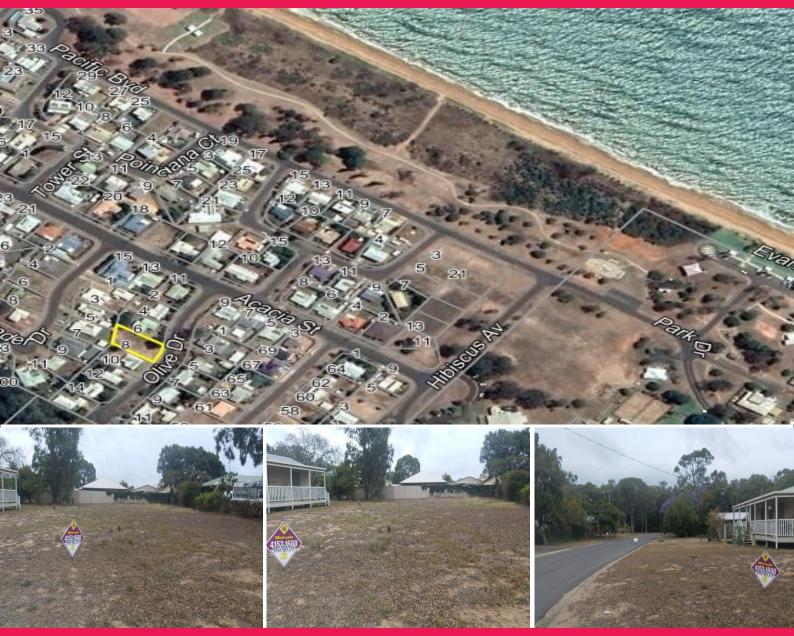

## 6 Olive Drive, Moore Park Beach QLD 4670

## **IDEAL CLEAN 852M2 BLOCK IN CUL-DE-SAC**

Large building block in quiet cul-de-sac, walking distance to Comunity Centre and bowls club. Also only a short walk to pristine Moore Park Beach and nearby popular walking tracks.

This ideal clean block is ready to build on and they are becomming hard to find in a tightning market.

If you are thinking of building your dream home in popular Moore Park Beack in the future, now is the time to secure your block.