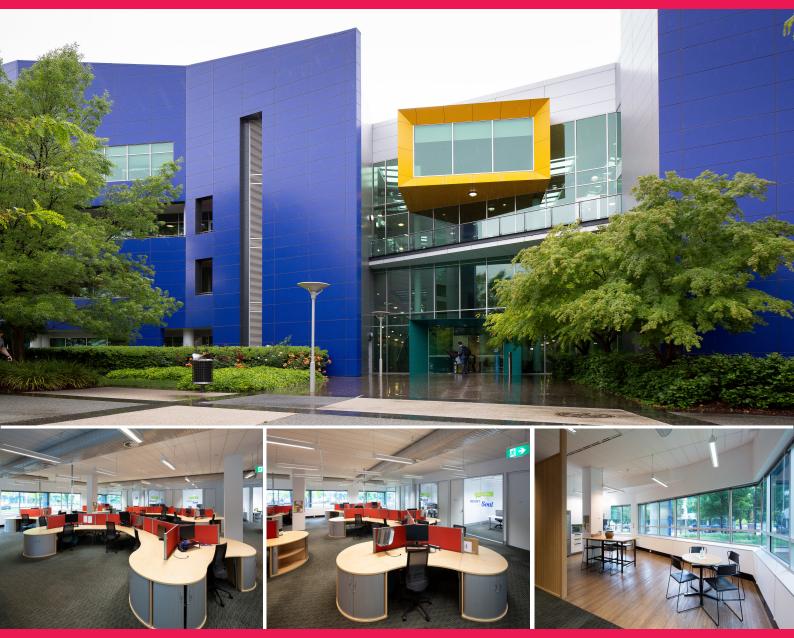

Available now for sublease is 483sqm\* located on the ground floor of 18 & 20 Brindabella Circuit. The tenancy has a high quality, efficient fit out in place consisting of the following;

- Waiting area
- Boardroom
- Meeting rooms

The Canberra Airport Precinct offers meeting and conference faciliti

Offices FOR LEASE

483sqm