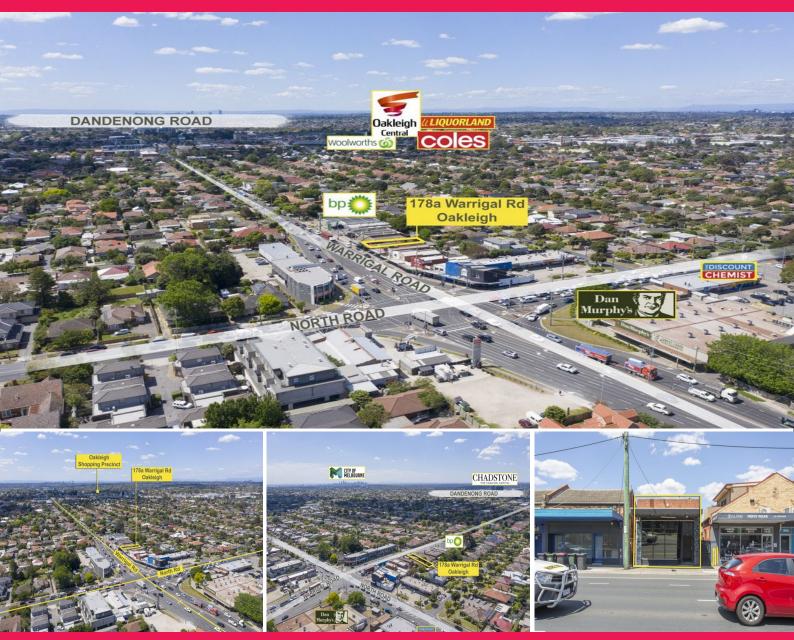

## Ray White.

178a Warrigal Rd, Oakleigh VIC 3166

## STAND ALONE SHOP / OFFICE WITH UPSIDE ? OCCUPY OR INVEST!

Ray White Commercial Victoria is excited to present to market 178A Warrigal Road Oakleigh VIC, 3166 via Online Auction on Friday 11th December @ 12:30pm. Offering a prime freehold retail premises within one of Melbourne's hottest lifestyle precincts and in-demand South Eastern suburbs.

This exceptional property represents an excellent proposition for the astute investor or commercially minded person to Occupy, Invest or further develop (STCA).

These types of commerci

Retail FOR SALE

50sqm