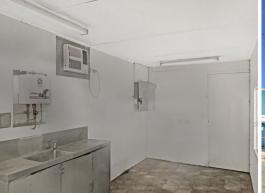

The property itself contains three phase power, modernised office space, 2 tonne gantry crane and two bathrooms (one at the front of the property and one at the rear).

There are multiple opportunities for the warehouse whether it was to redeveloping the warehouse or provides scope