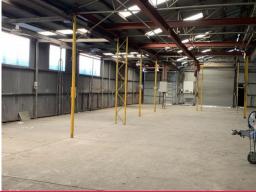

The property itself contains three phase power, modernised office space, 2 tonne gantry crane and two bathrooms (one at the front of the property and one at the rear).

There are multiple opportunities for the warehouse whether it was to redeveloping the warehouse or provides scope