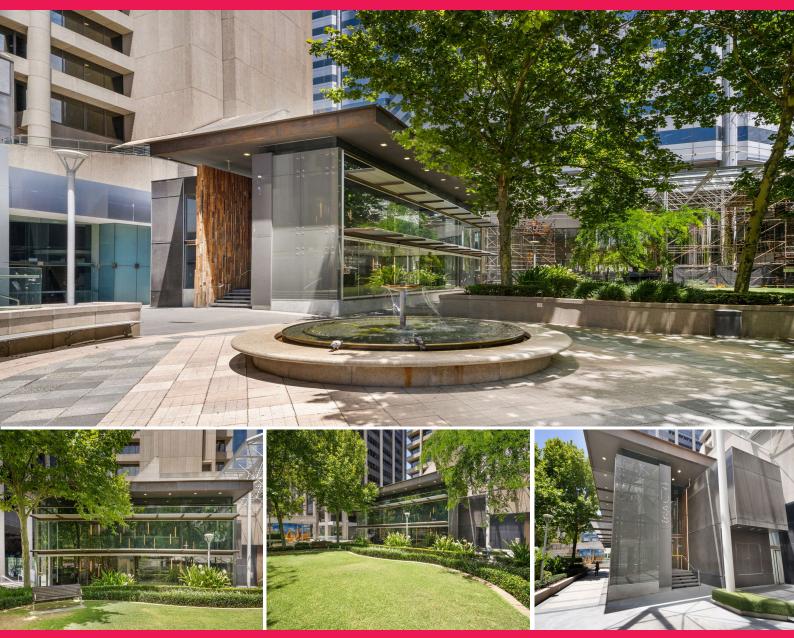

## 150 St Georges Terrace, Perth WA 6000

## **ICONIC 2 LEVEL FOOD & BEVERAGE.**

- Great exposure to Central Park in the heart of Perth CBD.

- Purpose built 2 level building designed by renowned Architects, The Buchan Group.

- 17 metre glass bifold doors opening onto Park area.
- Busy cross flow of pedestrian traffic.
- Total area of 230 sqm (157 sqm ground 73 sqm first floor).
- The tenancy can be split to suit a range of Food & Beverage uses.