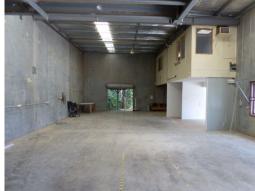

The property offers a high clearance warehouse space of 325m2 with a small air-conditioned office, male and female amenities, lunchroom, and mezzanine storage. Conveniently located in the Kunda Park industrial estate, close to the Bruce Highway and Sunshine Motorway and minutes to the Maroochydore CBD.

- 325m2\*
- Internal amenities & kitchen
- Air-conditioned office & storage
- High clearance roller

Industrial FOR LEASE

325sqm