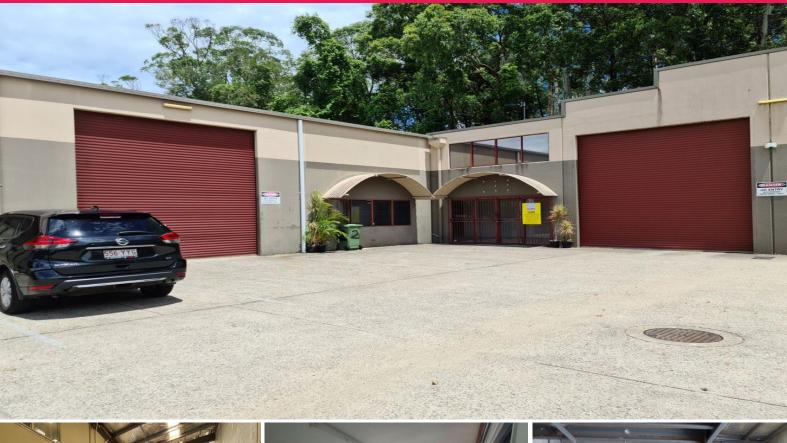

## HIGH CLEARANCE WAREHOUSE FOR LEASE IN KUNDA PARK

Emily Pendleton and Christine Freney from Ray White Commercial Northern Corridor Group are pleased to present to the market for lease Shed 2, 30 Enterprise Street, Kunda Park.

The property offers a high clearance warehouse space of 325m2 with a small air-conditioned office, male and female amenities, lunchroom, and mezzanine storage. Conveniently located in the Kunda Park industrial estate, close to the Bruce Highway and Sunshine Motorway and minutes to the Maroochydore CBD.

- 325m2\*
- Internal amenities & kitchen
- Air-conditioned office & storage
- High clearance roller

Industrial FOR LEASE

325sqm