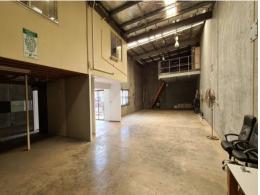

The property offers a high clearance warehouse space of 325m2 with a small air-conditioned office, male and female amenities, lunchroom, and mezzanine storage. Conveniently located in the Kunda Park industrial estate, close to the Bruce Highway and Sunshine Motorway and minutes to the Maroochydore CBD.

- 325m2\*
- Internal amenities & kitchen
- Air-conditioned office & storage
- High clearance roller

Industrial FOR LEASE

325sqm