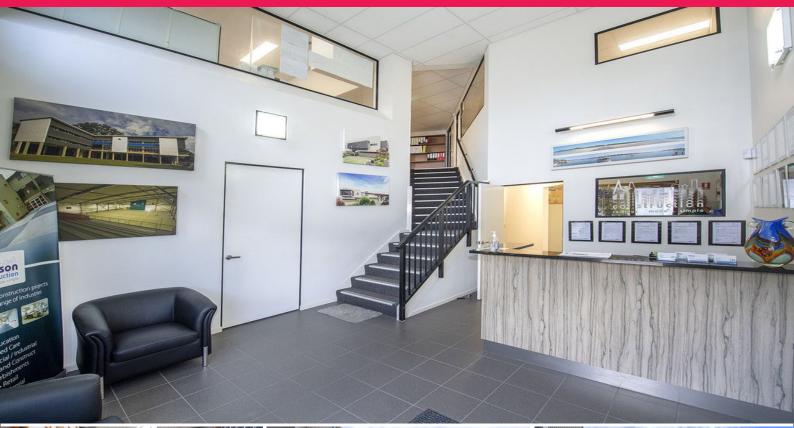

## **Prestige Industrial Office/Warehouse**

Modern warehouse with 200m?\* of air-conditioned open plan office areas that could be converted to packing and dispatch for online business operator. Perfect for larger scale construction, manufacturing or building services business.

Includes reception and formal board room. Warehouse area of approx 120m?\* is high clearance with good access.

- + 362m?\* air-conditioned office areas and warehouse
- + Reception, packing areas and open plan office
- + High clearance roller door