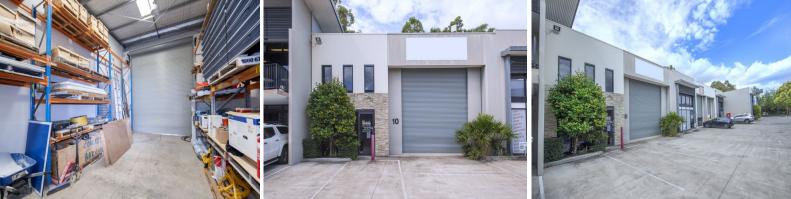

## **Prestige Industrial Office/Warehouse**

Modern warehouse with 200m?\* of air-conditioned open plan office areas that could be converted to packing and dispatch for online business operator. Perfect for larger scale construction, manufacturing or building services business.

Includes reception and formal board room. Warehouse area of approx 120m?\* is high clearance with good access.

- + 362m?\* air-conditioned office areas and warehouse
- + Reception, packing areas and open plan office
- + High clearance roller door