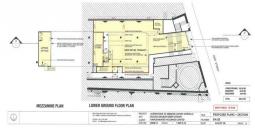

## Prime Retail For Lease on Kent St Town Hall At Office Rate

Prime Retail Site for Lease in Town Hall Precinct, Attention Bike Shop Owners

 $^{\star}399$  sqm Area includes  $\,$  Lower ground 326 sqm, Basement 33 sqm and Mezzanine 40 sqm  $\,$ 