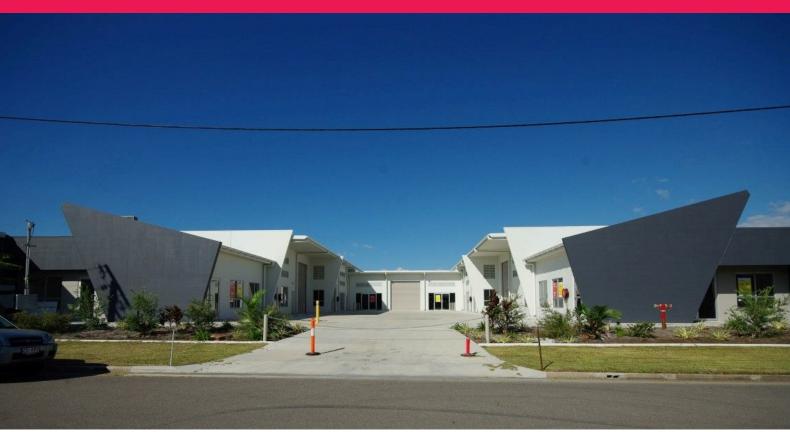

4/10-12 Auscan Crescent, Garbutt QLD 4814

## New tilt up warehousing with style and function

Tenancies in this attractive new complex are now available for lease with areas from 144 to 605 square metres. The complex features good ventilation, motorised roller doors, energy efficient design, disabled access & parking and a great location close to major transport routes.

Shopfront tenancies feature air conditioned showrooms with attached offices and warehouse bay.

Lessor will customize to suit your needs by negotiation.

Inspect today with Ray White Commercial

Industrial FOR LEASE