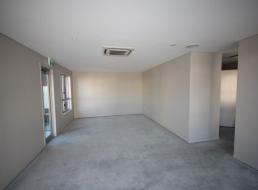

## New tilt up warehousing with style and function

Tenancies in this attractive new complex are now available for lease with areas from 144 to 605 square metres. The complex features good ventilation, motorised roller doors, energy efficient design, disabled access & parking and a great location close to major transport routes.

Shopfront tenancies feature air conditioned showrooms with attached offices and warehouse bay.

Lessor will customize to suit your needs by negotiation.

Inspect today with Ray White Commercial

Industrial FOR LEASE