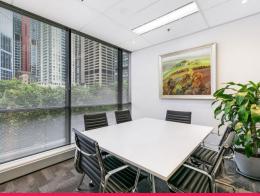

- Fitted & furnished tenancy with floor to ceiling glass throughout
- Reception, waiting area, built-in workstations, meeting room, boardroom, 2 main offices
- North facing natural light, access to on-site facilities including gym, swimming pool and conference room
- Parking space available separately