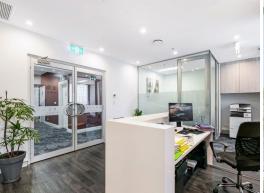

- Fitted & furnished tenancy with floor to ceiling glass throughout
- Reception, waiting area, built-in workstations, meeting room, boardroom, 2 main offices
- North facing natural light, access to on-site facilities including gym, swimming pool and conference room
- Parking space available separately