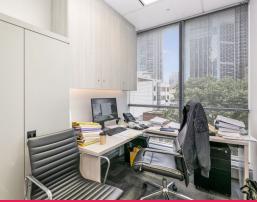

- Fitted & furnished tenancy with floor to ceiling glass throughout
- Reception, waiting area, built-in workstations, meeting room, boardroom, 2 main offices
- North facing natural light, access to on-site facilities including gym, swimming pool and conference room
- Parking space available separately