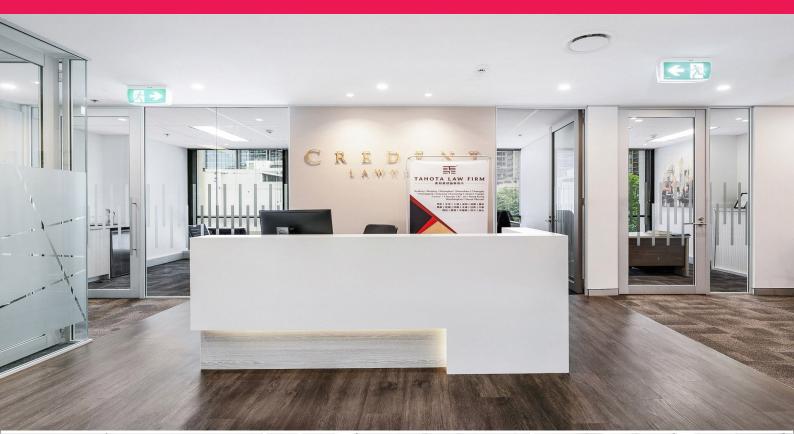

- Fitted & furnished tenancy with floor to ceiling glass throughout
- Reception, waiting area, built-in workstations, meeting room, boardroom, 2 main offices
- North facing natural light, access to on-site facilities including gym, swimming pool and conference room
- Parking space available separately