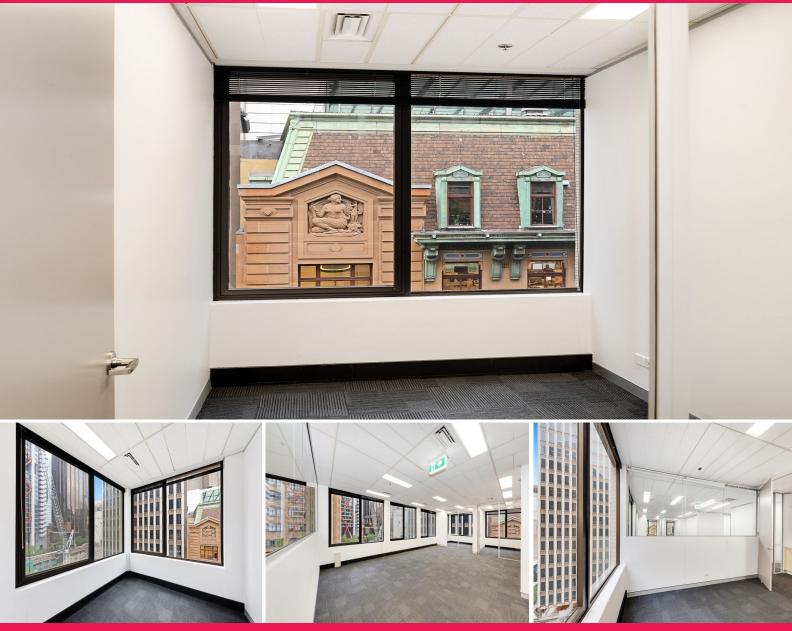

- Partitioned suite with reception, boardroom, meeting room
- Terrific light on two sides with views down Castlereagh Street
- Two glass offices in place, room for 12 desks

Offices
FOR LEASE
\$750 psm gross plus GST
127sqm