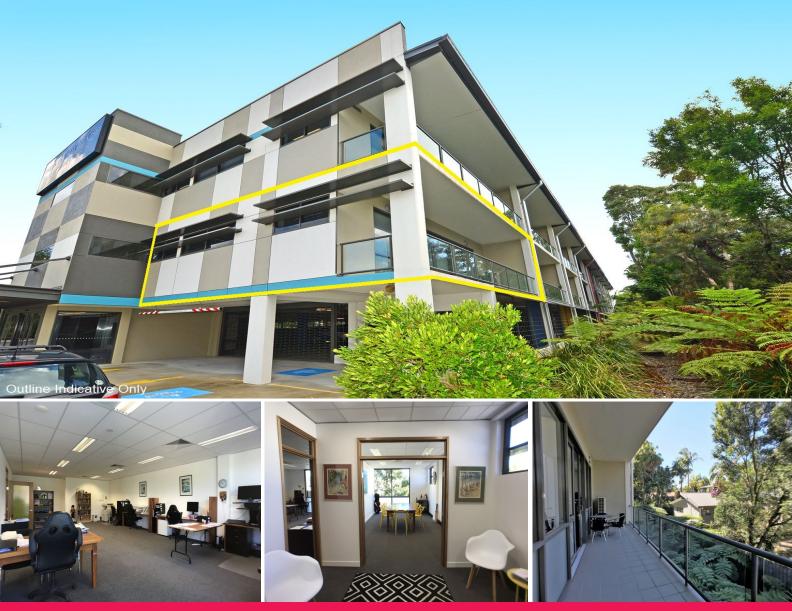

## Office With Secure Parking, Large Balcony and Fit Out - Priced To Sell

Exceptional opportunity to secure a well presented office suite of 107sq m (approx) with double sliding door opening out onto a large balcony with secure parking ideally located only moments from the new Maroochydore CBD and Sunshine Coast Motorway.

- + Fitted with boardroom, waiting area, open plan area and kitchen
- + 107sq m plus balcony of 19sq m (sizes approx)
- + Three secure car spaces on title
- + Ample visitor parki

Offices FOR SALE

107sqm