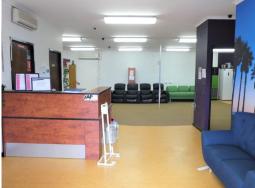

## 157m2\* Quality Air Conditioned Office

- \* 1st floor location and East facing so it doesn't face the hot afternoon sun
- \* The office suite has a reception area, open plan area and two private offices
- \* Allocated parking for 2 cars plus plenty of visitor parking onsite
- \* Air conditioned throughout and a kitchenette
- \* Close to Beenleigh CBD, City Road, Train and Bus station
- \* Easy access north or nouth bound to the M1 Motorway
- \* Available very soon, call now to arrange an inspection
- \* Motivated landlords will consider all written offers
- \* Call marketing agent to arrange an inspection