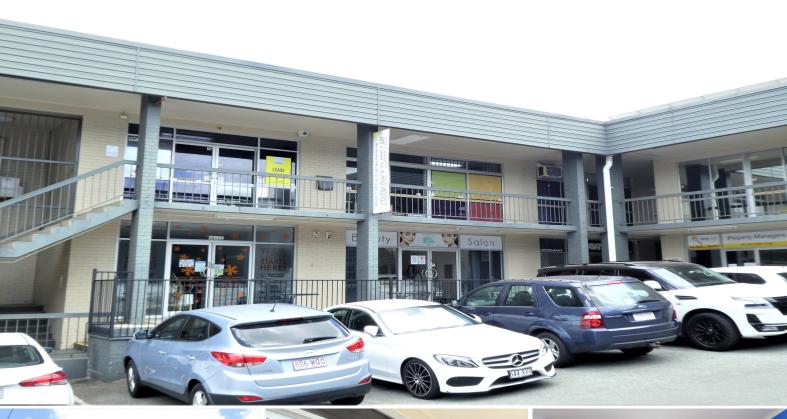

## 157m2\* Quality Air Conditioned Office

- \* 1st floor location and East facing so it doesn't face the hot afternoon sun
- \* The office suite has a reception area, open plan area and two private offices
- \* Allocated parking for 2 cars plus plenty of visitor parking onsite
- \* Air conditioned throughout and a kitchenette
- \* Close to Beenleigh CBD, City Road, Train and Bus station
- \* Easy access north or nouth bound to the M1 Motorway
- \* Available very soon, call now to arrange an inspection
- \* Motivated landlords will consider all written offers
- \* Call marketing agent to arrange an inspection