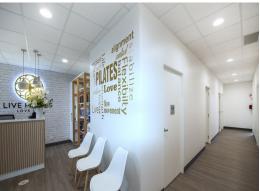

## **Live Pilates Wellness Centre - All Inclusive rent**

+ Approx 15.5sq m open plan layout with north facing window

- Tenants have use of kitchen facilities, reception/waiting area

+ Soundproof dividing walls and solid core doors provide excellent privacy for tenants

- + Timber look vinyl flooring throughout
- + Dimmable lighting
- + Adjustable air-conditioning for each tenant
- + Wi-fi and electrici

Offices

FOR LEASE

15sqm