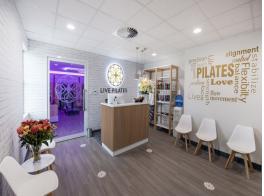

## **Live Pilates Wellness Centre - All Inclusive rent**

+ Approx 15.5sq m open plan layout with north facing window

- Tenants have use of kitchen facilities, reception/waiting area

+ Soundproof dividing walls and solid core doors provide excellent privacy for tenants

- + Timber look vinyl flooring throughout
- + Dimmable lighting
- + Adjustable air-conditioning for each tenant
- + Wi-fi and electrici

Offices

FOR LEASE

15sqm