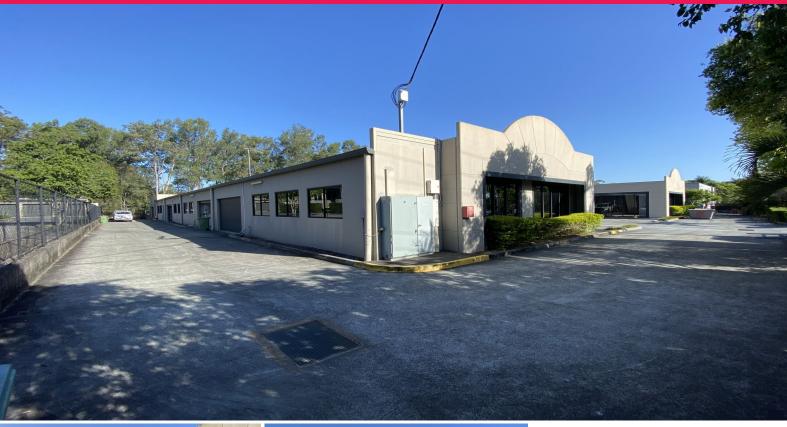

2/45-49 Commercial Drive, Shailer Park QLD 4128

## 343M2 EXECUTIVE OFFICES with 2 INTERNAL CARPARKS

SURPLUS REQUIREMENT IMMEDIATE SALE REQUIRED OWNER OCCUPIERS WAIT BEFORE YOU SIGN ANYTHING!

- 343m2 total area (Office: 280m2 + 2 Internal Carparks / Storage: 63m2)
- 14 Executive Offices + Boardroom + Reception + Kitchenette
- 2nd Secure Garage/Storage room
- 2 Prime Front Strata Units in Complex
- Ground floor entry easy access
- Parking at door as well as double secure parking / storage inside tenancy
- Close to Hyperdome and M1