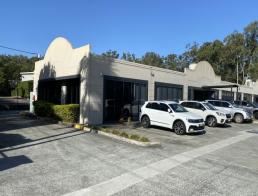

## 343M2 EXECUTIVE OFFICES with 2 INTERNAL CARPARKS

SURPLUS REQUIREMENT IMMEDIATE SALE REQUIRED OWNER OCCUPIERS WAIT BEFORE YOU SIGN ANYTHING!

- 343m2 total area (Office: 280m2 + 2 Internal Carparks / Storage: 63m2)
- 14 Executive Offices + Boardroom + Reception + Kitchenette
- 2nd Secure Garage/Storage room
- 2 Prime Front Strata Units in Complex
- Ground floor entry easy access
- Parking at door as well as double secure parking / storage inside tenancy
- Close to Hyperdome and M1