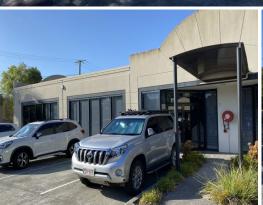

## 343M2 EXECUTIVE OFFICES with 2 INTERNAL CARPARKS

SURPLUS REQUIREMENT IMMEDIATE SALE REQUIRED OWNER OCCUPIERS WAIT BEFORE YOU SIGN ANYTHING!

- 343m2 total area (Office: 280m2 + 2 Internal Carparks / Storage: 63m2)
- 14 Executive Offices + Boardroom + Reception + Kitchenette
- 2nd Secure Garage/Storage room
- 2 Prime Front Strata Units in Complex
- Ground floor entry easy access
- Parking at door as well as double secure parking / storage inside tenancy
- Close to Hyperdome and M1