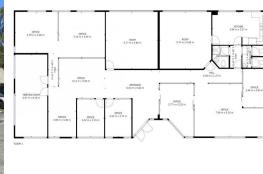

## 343M2 EXECUTIVE OFFICES with 2 INTERNAL CARPARKS

SURPLUS REQUIREMENT IMMEDIATE SALE REQUIRED OWNER OCCUPIERS WAIT BEFORE YOU SIGN ANYTHING!

- 343m2 total area (Office: 280m2 + 2 Internal Carparks / Storage: 63m2)
- 14 Executive Offices + Boardroom + Reception + Kitchenette
- 2nd Secure Garage/Storage room
- 2 Prime Front Strata Units in Complex
- Ground floor entry easy access
- Parking at door as well as double secure parking / storage inside tenancy
- Close to Hyperdome and M1