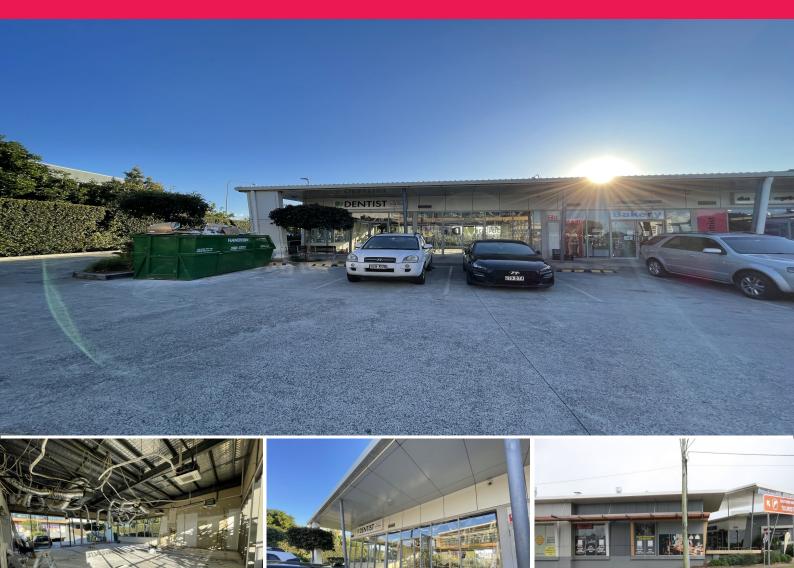

## 685 Old Cleveland Road East, Wellington Point QLD 4160

## High Profile Tenancies Available Now in Established Shopping Village

Ray White Commercial Bayside is pleased to present to the market exclusively For Lease, shops 18, 6 & 7 and 17/685 Old Cleveland Road East, Wellington Point.

Located in the bustling 'Horizon' Shopping Centre, these partially fitted-out restaurant/medical premises have on-site parking and huge exposure with direct signage to Old Cleveland Road East and Main Road.