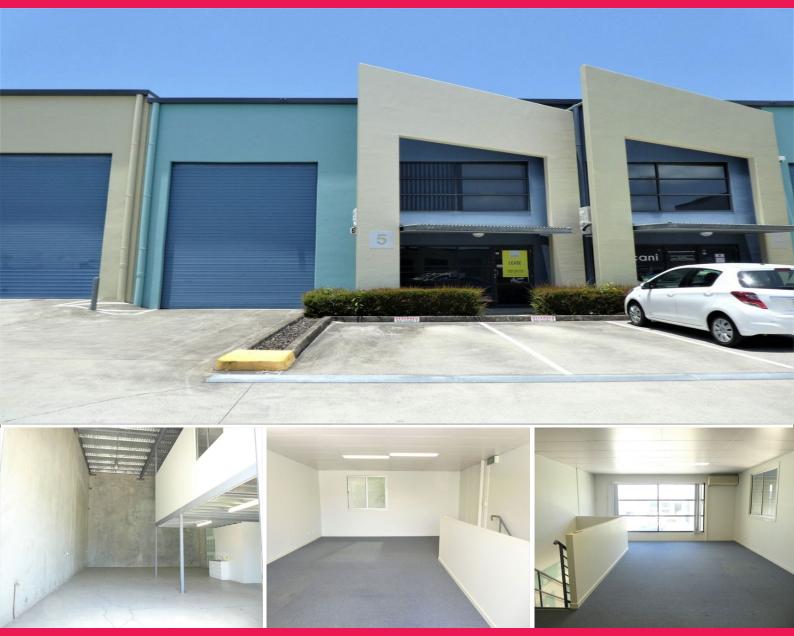

## 190m2\* Warehouse Unit In Clean & Tidy Business Park

- \* 190m2\* modern concrete tilt panel warehouse unit with a mezzanine office
- \* Includes 145m2\* of ground floor warehouse area
- \* Warehouse area has up to 7.7m\* of internal height
- $^{\star}$  Includes 45m2  $\!^{\star}$  of air conditioned and carpeted mezzanine office area
- \* Office area has good natural light, fluorescent lighting and window blinds
- \* Warehouse has a motorised high bay roller door, high bay lights, insulated roof and 3 phase power and single phase power
- \* Disable size toilet and a kitchenette on ground floor
- \* Situated in a well presented business park which is fully fenced and gated with pass card access after hours
- \* Situated very close to M1 Motorway and Logan Motorway via Exit 31