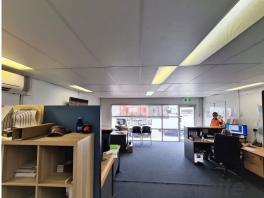

## 322sqm\* MURARRIE OFFICE / WAREHOUSE

- $322 \text{sqm}^*$  office/warehouse located on the corner in highly sought after Murarrie
- 186sqm\* tilt panel warehouse with 6.8m\* internal height
- 65sqm\* ground floor office/ showroom
- 71sqm\* mezzanine storage
- 3 phase power
- Self contained amenities
- Complex is opposite a local carvery
- 5 exclusive use car spaces plus street parking available
- Easy access to Gateway Motorway, Port of Brisbane, Brisbane CBD & Brisbane Airport
- Available October 2021