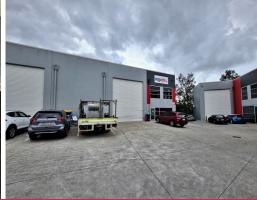

## 322sqm\* MURARRIE OFFICE / WAREHOUSE

- $322 \text{sqm}^*$  office/warehouse located on the corner in highly sought after Murarrie
- 186sqm\* tilt panel warehouse with 6.8m\* internal height
- 65sqm\* ground floor office/ showroom
- 71sqm\* mezzanine storage
- 3 phase power
- Self contained amenities
- Complex is opposite a local carvery
- 5 exclusive use car spaces plus street parking available
- Easy access to Gateway Motorway, Port of Brisbane, Brisbane CBD & Brisbane Airport
- Available October 2021

\$46,000 p.a. + Outgoing

Industrial FOR LEASE

322sqm