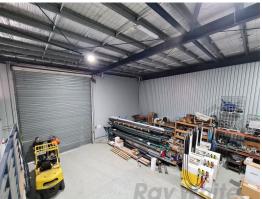

## 322sqm\* MURARRIE OFFICE / WAREHOUSE

- $322 \text{sqm}^*$  office/warehouse located on the corner in highly sought after Murarrie
- 186sqm\* tilt panel warehouse with 6.8m\* internal height
- 65sqm\* ground floor office/ showroom
- 71sqm\* mezzanine storage
- 3 phase power
- Self contained amenities
- Complex is opposite a local carvery
- 5 exclusive use car spaces plus street parking available
- Easy access to Gateway Motorway, Port of Brisbane, Brisbane CBD & Brisbane Airport
- Available October 2021