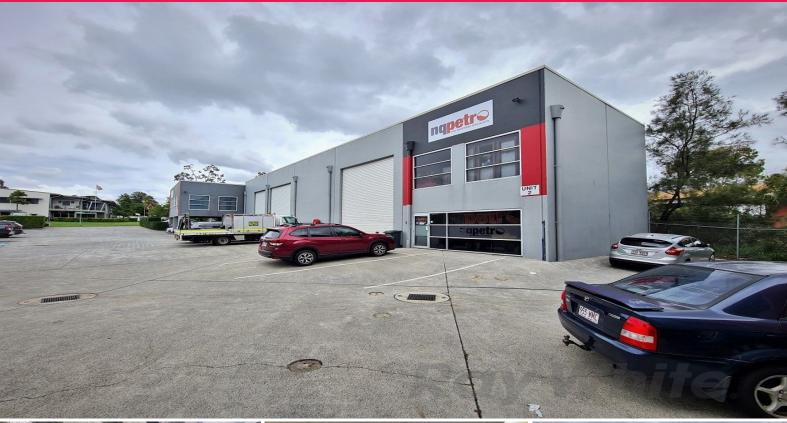

## 322sqm\* MURARRIE OFFICE / WAREHOUSE

- $322 \text{sqm}^*$  office/warehouse located on the corner in highly sought after Murarrie
- 186sqm\* tilt panel warehouse with 6.8m\* internal height
- 65sqm\* ground floor office/ showroom
- 71sqm\* mezzanine storage
- 3 phase power
- Self contained amenities
- Complex is opposite a local carvery
- 5 exclusive use car spaces plus street parking available
- Easy access to Gateway Motorway, Port of Brisbane, Brisbane CBD & Brisbane Airport
- Available October 2021

\$46,000 p.a. + Outgoing

Industrial FOR LEASE

322sqm