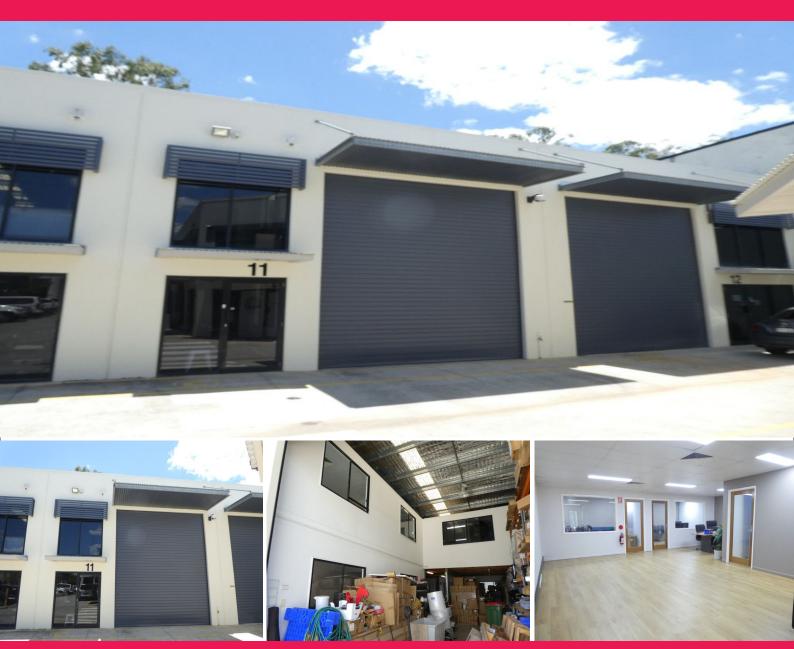

## 253m2\* Warehouse And Office Unit In A Tidy Business Park

- \* Why rent when you can pay less per month to own this property?
- \* Situated in a very clean and tidy business park
- \* South facing unit, so no hot afternoon sun on roller door and windows
- \* 253m2\* of quality air conditioned office and warehouse areas
- \* Includes 213m2\* of air conditioned office area and storage area over 2 levels
- \* Includes 40m2\* of high bay warehouse area with over 6.5m\* of height
- \* Concrete tilt panel construction
- \* Large motorised roller door, 3 phase power, high bay lighting
- \* Staff amenities and a lunchroom with a kitchenette and cupboards
- \* Situated in a secure and fully fenced business park unit complex
- \* There is also common area under cover BBQ area with gas BBQ for you to enjoy
- \* Current owner occupie