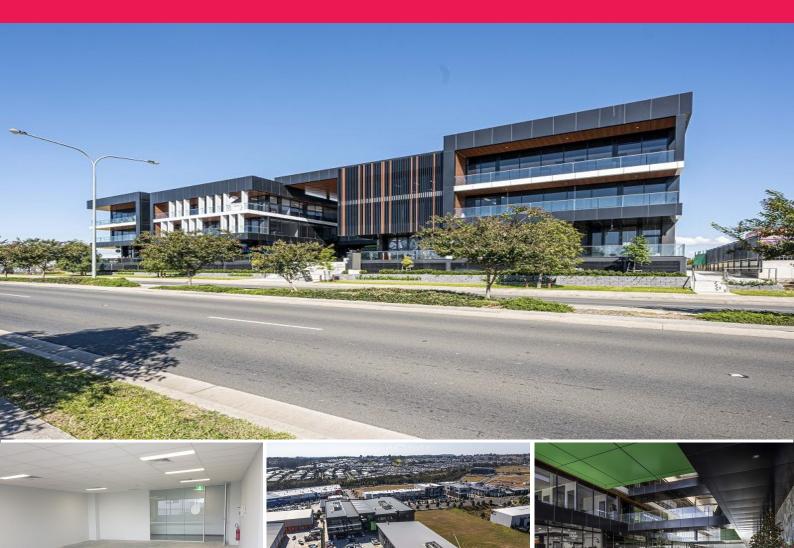

## 95m? Ground Floor Retail or Professional Space For Lease

Strategically located within 'The HUB' in the heart of the Gregory Hills Business Park. Direct access is provided to all major Sydney road networks including the M5 & M7 Motorways, with all essential services & public transport easily accessible from the subject property.

Located between significant residential development and only 20 minutes to Western Sydney Airport currently under construction.

- ? Ground Floor suite totalling 95m?
- ? Open plan layout with kitchenette
- ? Excellent natural light
- ? Ducted air conditioning
- ? Two (2) secure basement car spaces
- ? Secure building with

Offices FOR LEASE

95sqm