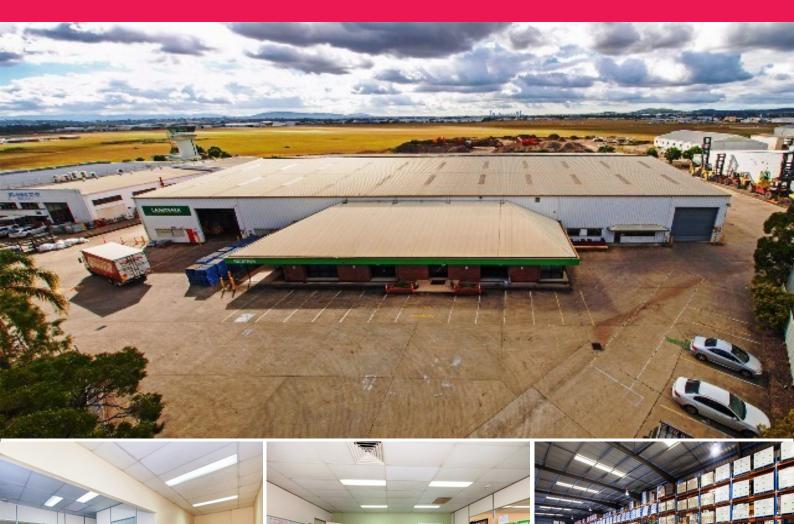

## Freestanding Warehouse + Security Fenced Yard

This highly functional freestanding distribution facility of 4,476sqm benefits from a massive concrete security fenced yard allowing for efficient truck loading and container set down.

Key Features:

- Large concrete hardstand areas
- 6m to 8m internal clearance height
- Ample natural light
- Air-conditioned office space
- Security alarm system
- Approved B-double access
- Multiple container height roller doors