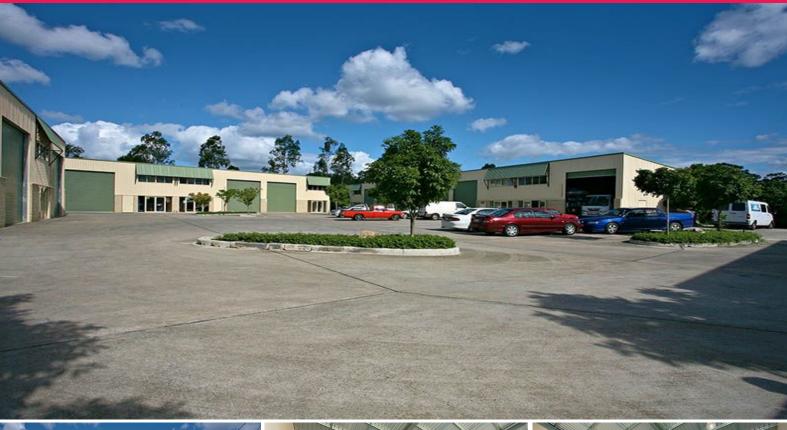

## AFFORDABLE INDUSTRIAL WAREHOUSE

• 120 Sqm\* clear span warehouse with air conditioned office

• Communal onsite male and female amenities

• Container height roller door

• Ample onsite parking for staff and visitors

• Tightly held industrial precinct within strong growth area

• Major residential development (Yarrabilba) currently under

construction with expected

population to reach 50,000 + residents when completed

• Good access to recently upgraded Waterford Tambourine Road and

20 mins to both Logan

Motorway and Pacific Motorways

services

(Photos indicative only

Industrial FOR LEASE

120sqm