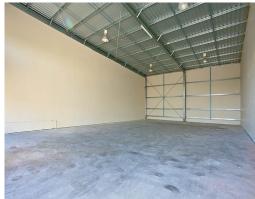

## AFFORDABLE INDUSTRIAL WAREHOUSE

• 120 Sqm\* clear span warehouse with air conditioned office

• Communal onsite male and female amenities

• Container height roller door

• Ample onsite parking for staff and visitors