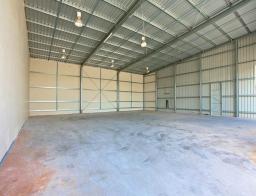

## AFFORDABLE INDUSTRIAL WAREHOUSE

• 120 Sqm\* clear span warehouse with air conditioned office

• Communal onsite male and female amenities

• Container height roller door

• Ample onsite parking for staff and visitors