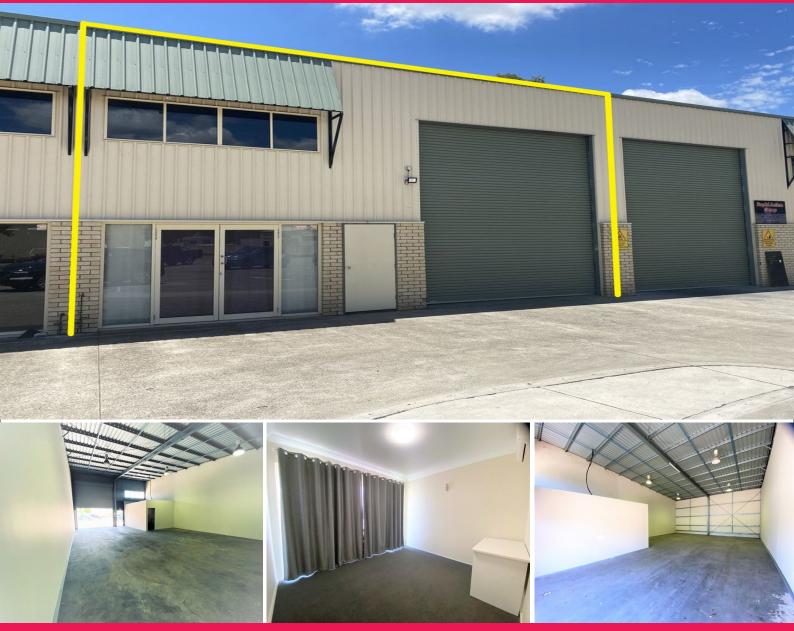

## 149 SQM\* CLEAR SPAN WAREHOUSE WITH AMPLE PARKING

• 149 Sqm\* clear span warehouse with container drop access

• Communal onsite male and female amenities

• Access via container height roller door

• 3 Phase power connected

• Ample onsite parking for staff and visitors

• Tightly held industrial precinct within strong growth area

• Major residential development (Yarrabilba) currently under construction with expected population to reach 50,000 + residents when

• Good access to recently upgraded Waterford Tambourine Road and

20 mins to both Logan Motorway and Pacific Motorways • Can be combined with unit 5 to create 299 sqm\* space

Industrial

FOR LEASE

149sqm