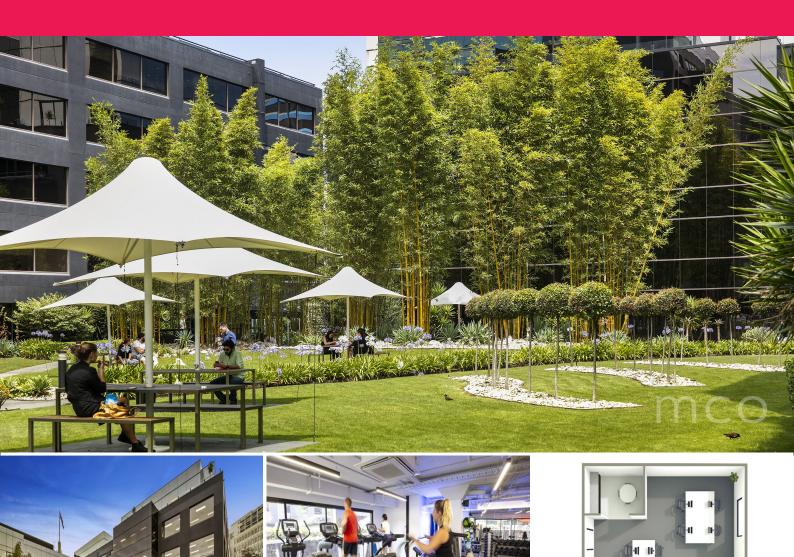

Kings Business Park is located on the outskirts of the CBD and includes five low rise office buildings all centred around beautiful lush green gardens with outdoor seating and BBQ facilities. The buildings all have minimal lift usage, contactless car parking and regular cleaning and sanitising of all common areas.

Home to many incredible facilities including a fully equipped gymnasium with complimentary membership offered to all tenants, premium end of trip facilities designed by Peddle Thorp architects including