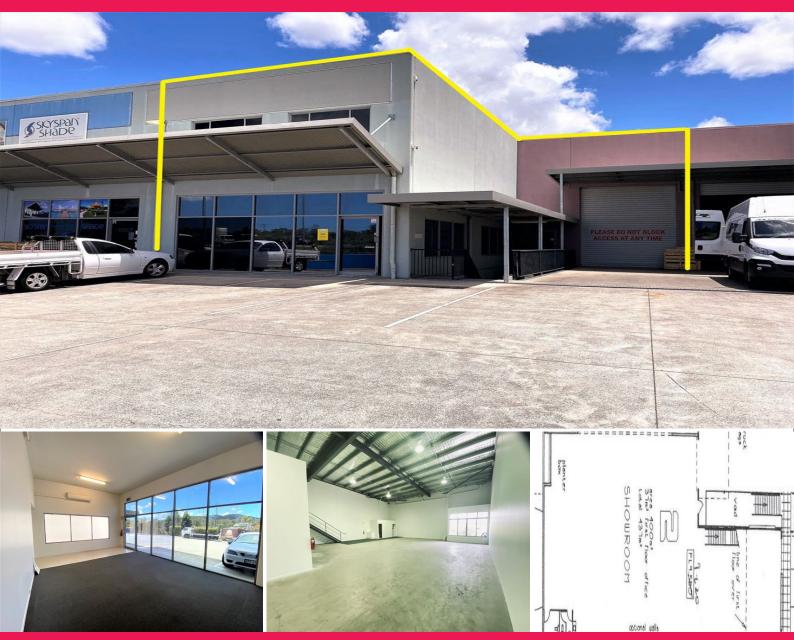

## **HUGE PRICE REDUCTION WITH EXPOSURE TO THE M1**

• 200 Sqm\* high bay tilt panel warehouse (7.5 mtrs)

• 200 Sqm\* air-conditioned ground floor office including reception and

3 large office areas

• 37 Sqm\* air-conditioned mezzanine office overlooking the M1

• Large mezzanine storage area

• Ground floor male/female amenities with disable access

• Container high roller door to warehouse • Large ground floor kitchen/staffroom

• Great signage and exposure to high volume traffic on the M1 • Security system installed to warehouse and office areas

• Ability to drop 40 foot containers on site

• 3 Exclusive onsite car parks

• Secure basement parking available

Industrial

FOR LEASE

437sqm