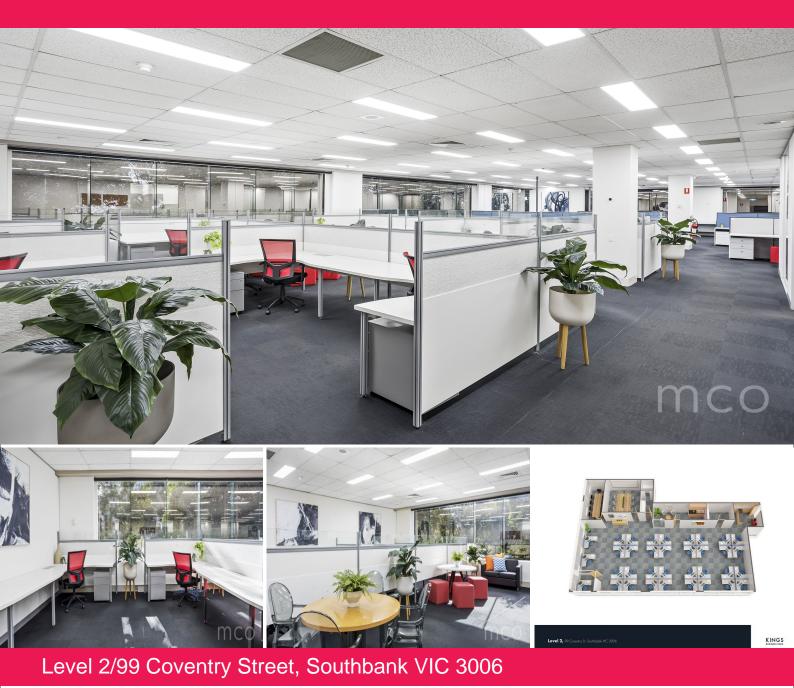

## Flexible office space in an ideal CBD fringe location

Level 2 at Kings Business Park is large open plan space with an executive office, private kitchen, training rooms and meeting rooms. This office space is ideal for up to 32 people with plenty of space to ensure your team is safely social distancing. Large windows fill the office with plenty of natural light creating a light and bright working environment.

Key features of Kings Business Park include:

- Low rise building with minimal lift usage
- Regular cleaning and sanitising of common areas
- Beautiful lush gardens in the centre of the 5 office buildings
- On-site gourmet restaurant; Arki Bar, alongside an array of trendy cafe's and dining options within walking distance

- Premium End of Trip facilities designed by Peddle Thorp architects including shower and change rooms, bike rack

Offices FOR LEASE

427sqm