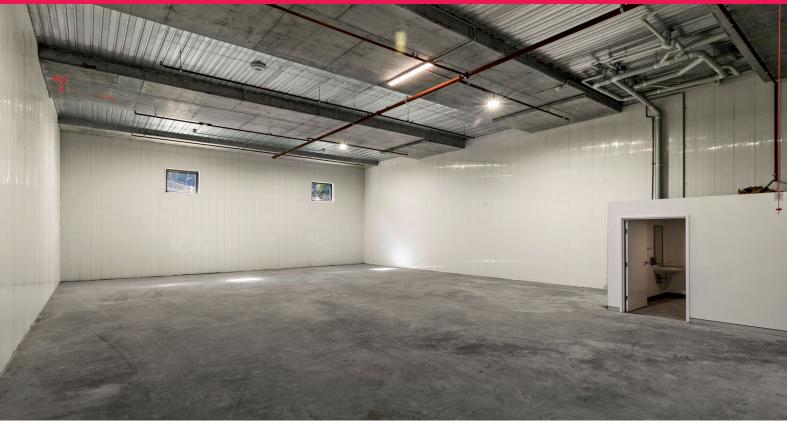

## **RIPPER WAREHOUSE UNIT - LEASING NOW!**

Located in Villiers Place Cromer, close proximity to all amenities and centrally located within the Northern Beaches from all major arterial roads.

Industrial warehouse only

- Total area 149 m2 (approx.)
- Brand new clean and tidy
- Excellent for light manufacturing
- 3 Phase power
- Warehouse area 5m ceiling height
- Ideal 4.5m high motorised roller door
- High Bay LED lighting
- Super easy access
- Kitchenette & bathroom incl. shower
- 2 Parking spaces on g