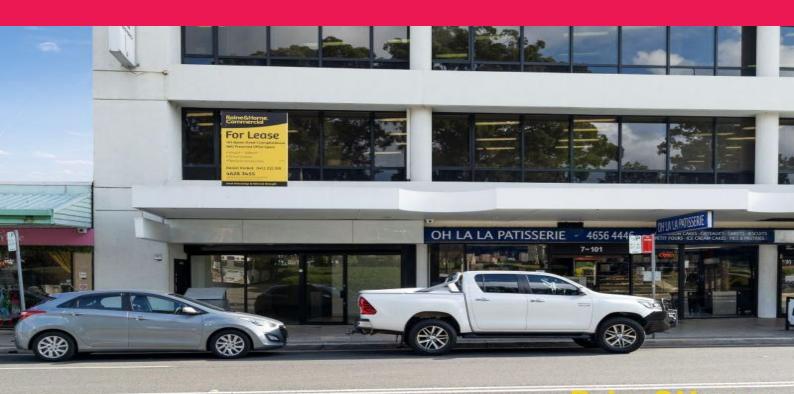

## Shop 8/101 Queen Street, Campbelltown NSW 2560

## **GREOUND LEVEL OFFICE SPACE - Professionally Fitted Out**

The property is located in a prime position, below the Centre Court building on the corner of Railway Street and Queen Street. It's location is also only minutes walk to all essential services of the Campbelltown CBD including rail & bus services.

- ? Ground floor tenancy 118m?\*
- ? Significant foot pedestrian traffic
- ? Large glass frontage prime exposure
- ? Excellent signage opportunities
- ? One (1) allocated car space
- ? Available to occupy now