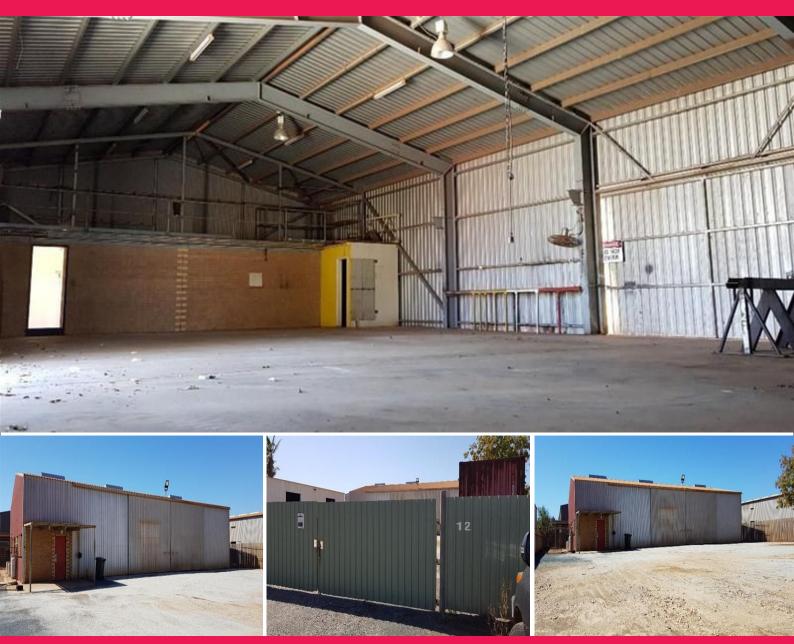

## PERFECT INDUSTRIAL LOT IN EVERY WAY

Located in busy Harwell Way this site offers high colour bond fencing for security with the buildings set to the back of the yard, giving a large hardstand area at the front. Complete with 1 bedroom care takers residence, this makes the perfect industrial lot in every way.

1500sqm (approx) industrial block With 312sqm (approx) high plate shed 18m2 (approx) office and 1 bedroom care takers residence Buildings set to back of yard giving large hardstand area High colour bond fencing for security