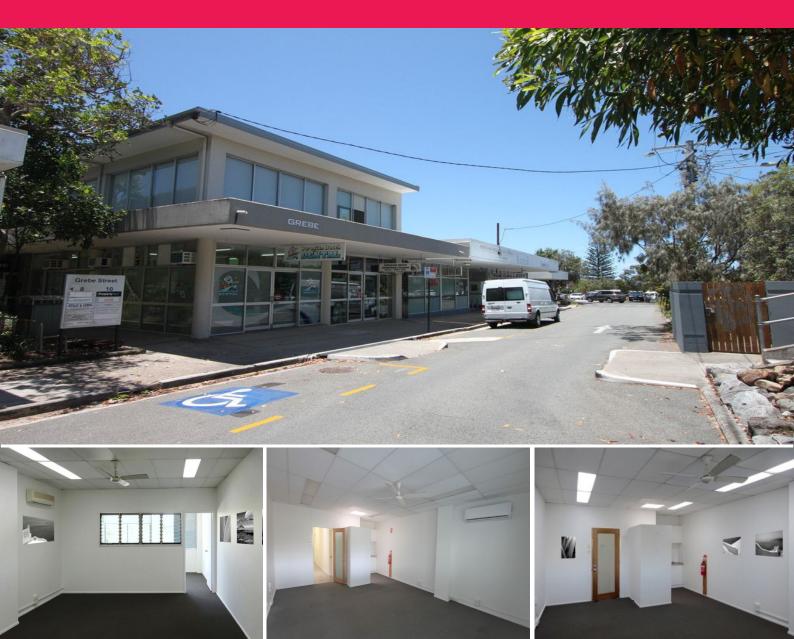

## 10/10 Grebe Street, Peregian Beach QLD 4573

## Well Kept Office Space, Walking Distance To Peregian Beach | LEASE

Ray White Commercial Northern Corridor Group are pleased to present to the market tenancy 10/10 Grebe Street, Peregian Beach. The 50m2\* tenancy is well kept situated on the first floor of the Grebe street complex with five other professional office users and just a minutes walking distance to the stunning Peregian Beach.

## FEATURES

- 50m2\* air-conditioned office
- Ample signage opportunities
- Internal kitchenette + complex amenities
- Well-positioned in Peregian Beach

For further information or to arrange a viewing pl