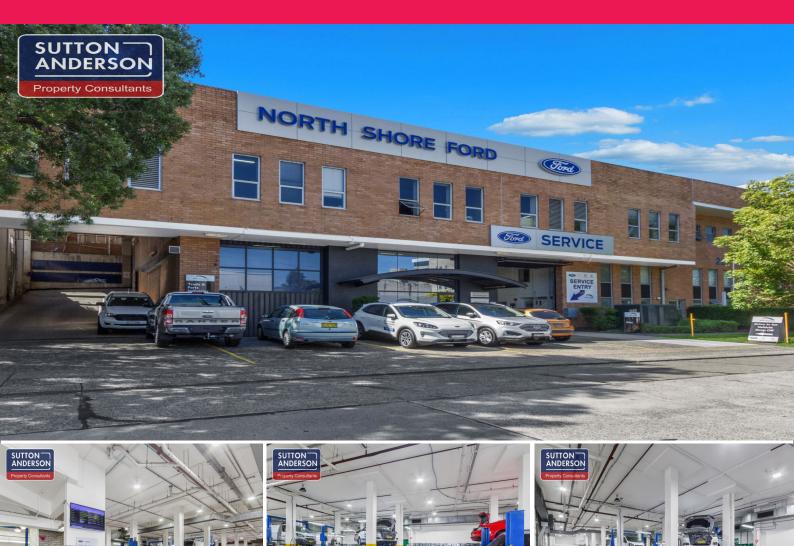

22 Cleg Street, Artarmon NSW 2064

## RARE SECURE INVESTMENT LEASED TO NATIONAL OPERATOR

Sutton Anderson are proud to present 22 Cleg Street, Artarmon for sale via Private Treaty.

Situated in Artarmon the asset presents a unique opportunity to acquire a premium fully leased large workshop / warehouse asset of a substantial scale leased to the Peter Warren Group.

## Features include:

- \* Gross floor area of approximately 2,818 sqm
- \* Zoned IN1 General Industrial
- \* Approximately 60 rooftop car spaces
- \* Secure net income of \$382,034.88

Contact your exclusive