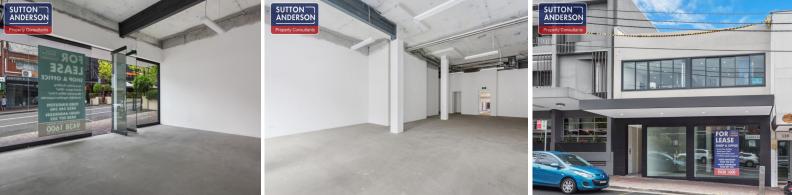

## **Crows Nest's Best Retail Site**

Brand new building in the heart of Crows Nest's thriving retail strip.

Retail space of 130sqm fronting Willoughby Road. Extra high ceilings, floor to ceiling bi-fold glass doors and a huge 7.8m frontage provide maximum exposure. Rear lane access and private m/f bathrooms at rear. Fantastic signage opportunities on the windows and via light box also available. The shop would suit a variety of businesses including retail, office, showroom or medical.