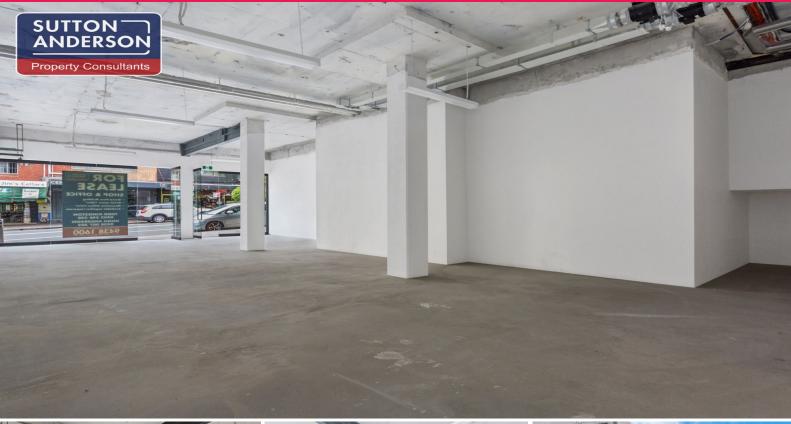

## **Crows Nest's Best Retail Site**

Brand new building in the heart of Crows Nest's thriving retail strip.

Retail space of 130sqm fronting Willoughby Road. Extra high ceilings, floor to ceiling bi-fold glass doors and a huge 7.8m frontage provide maximum exposure. Rear lane access and private m/f bathrooms at rear. Fantastic signage opportunities on the windows and via light box also available. The shop would suit a variety of businesses including retail, office, showroom or medical.