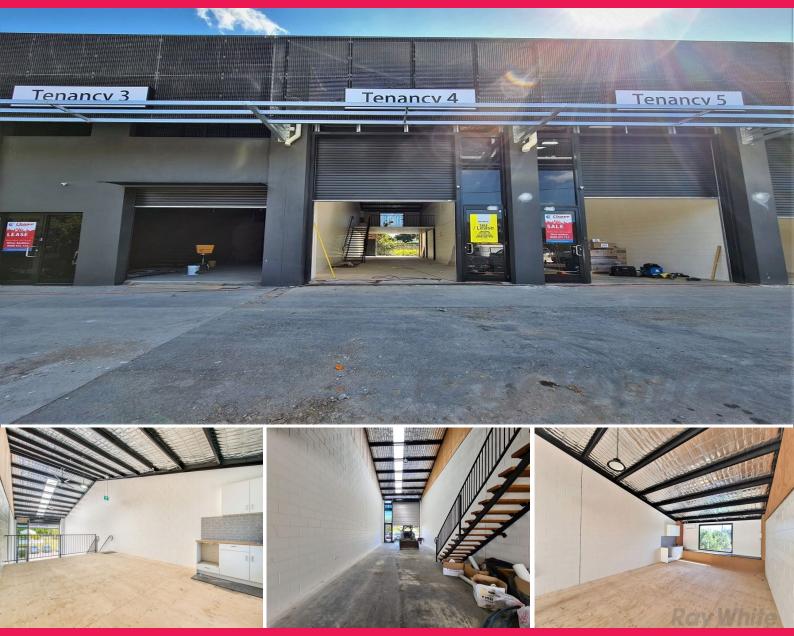

## 4a/44 Milsom Street, Coorparoo QLD 4151

### 109sqm\* CITY FRINGE WAREHOUSE

- 109sqm\* office/ warehouse
- 42sqm\* air conditioned mezzanine with window looking towards the city
- 67sqm\* warehouse/ showroom
- 30sqm\* external exclusive use area equating to 2 parking bays
- Additional visitor parks onsite
- Electric roller door
- Commercial Ceiling fan
- Allocated signage
- Boutique development of only 9 units varying in size and configurations
- Fantastic natural light and ventilation
- LED lighting
- Three phase power available if required
- Self-contained amenities