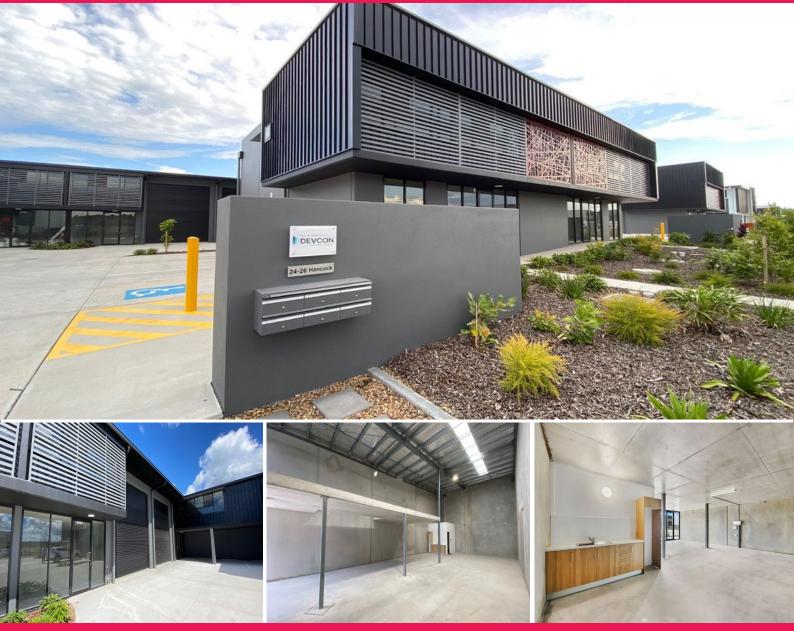

## Tenanted Investment - \$36,120 P/A Return

Samuel Hoy from Ray White Commercial Northern Corridor Group is delighted to present 5/24-26 Hancock Way, Baringa for sale.

Positioned on one of the busiest roads in the Business Park, this development is north facing allowing for great natural light and has a great tenancy mix.

Industrial FOR SALE

258.89sqm

#### FEATURES:

- \$36,120 P/A Return
- Outgoings 100% recoverable
- Quality tilt slab construction
- High clearance roller door
- Internal amenities an