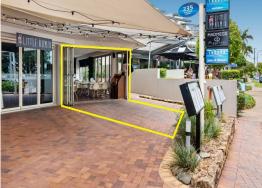

#### **Noosa Riverfront Restaurant With Full Fit out**

This is a rare opportunity to secure a fully fitted out restaurant on Gympie Terrace, right down to the knives and forks.

- + Riverfront position, central Gympie Terrace location
- + 102sq m internal area, with 30sq m exclusive use outdoor area (sizes approx)
- + Liquor license
- + Full fit out in excellent working order walk in, walk out. All furniture and equipment included
- + 1 exclusive car par