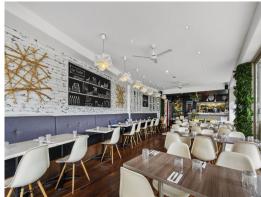

#### **Noosa Riverfront Restaurant With Full Fit out**

This is a rare opportunity to secure a fully fitted out restaurant on Gympie Terrace, right down to the knives and forks.

- + Riverfront position, central Gympie Terrace location
- + 102sq m internal area, with 30sq m exclusive use outdoor area (sizes approx)
- + Liquor license
- + Full fit out in excellent working order walk in, walk out. All furniture and equipment included
- + 1 exclusive car par