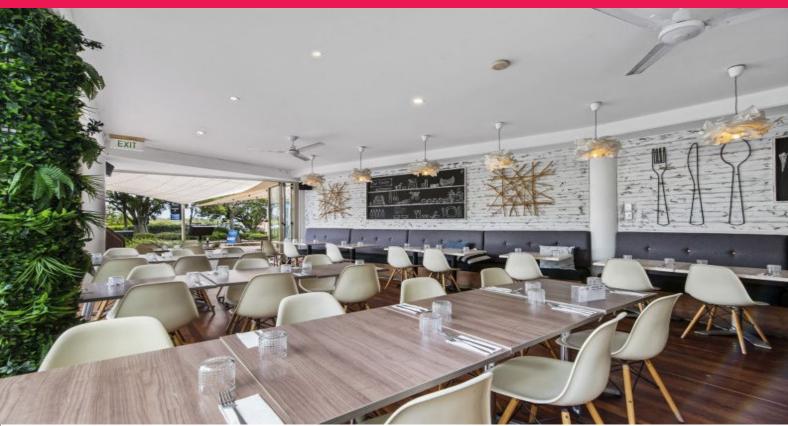

#### **Noosa Riverfront Restaurant With Full Fit out**

This is a rare opportunity to secure a fully fitted out restaurant on Gympie Terrace, right down to the knives and forks.

- + Riverfront position, central Gympie Terrace location
- + 102sq m internal area, with 30sq m exclusive use outdoor area (sizes approx)
- + Liquor license
- + Full fit out in excellent working order walk in, walk out. All furniture and equipment included
- + 1 exclusive car par