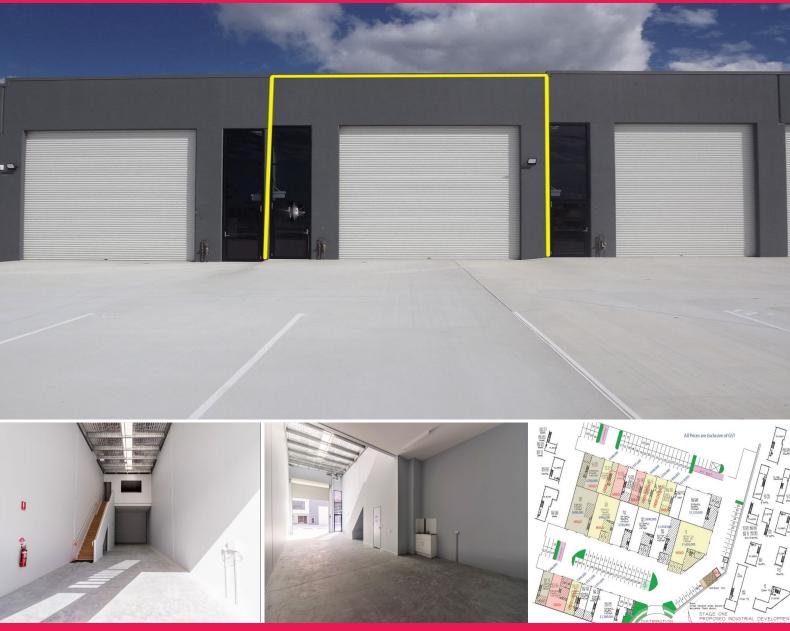

## Unit 15/8 Distribution Court, Arundel QLD 4214

## BRAND NEW INDUSTRIAL WAREHOUSE WITH MEZZANINE OFFICE

• 113 Sqm\* concrete tilt panel warehouse

• 29 Sqm\* air conditioned mezzanine office

• Quality constructed complex

• High internal clearance with automatic container high roller doors

• Gated business precinct with CCTV security surveillance systems

• 3 exclusive onsite parks

• Low body corporate fees

• High end fit-out throughout including shower & kitchenette

 $\mbox{\ensuremath{\mbox{$bull$}}}; \mbox{\ensuremath{\mbox{$Metal$}}} \mbox{\ensuremath{\mbox{$roof$}}} \mbox{\ensuremath{\mbox{$with$}}} \mbox{\ensuremath{\mbox{$anticon$}}} \mbox{\ensuremath{\mbox{$roof$}}} \mbox{\ensuremath{\mbox{$anticon$}}} \mbox{\ensuremath{\mbox{$roof$}}} \mbox{\ensuremath{\mbox{$anticon$}}} \mbox{\ensuremath{\mbox{$roof$}}} \mbox{\ensuremath{\mbox{$anticon$}}} \mbox{\ensuremath{\mbox{$roof$}}} \mbox{\ensuremath{\mbox{$ 

• Central Gold Coast Business Precinct easy drive to Brisbane CBD

• Direct access to M1 and minutes to Harbour Town and Westfield

Shopping Centre,

• Due for completion early 2021

• Cafe located on

Industrial

FOR SALE

142sqm