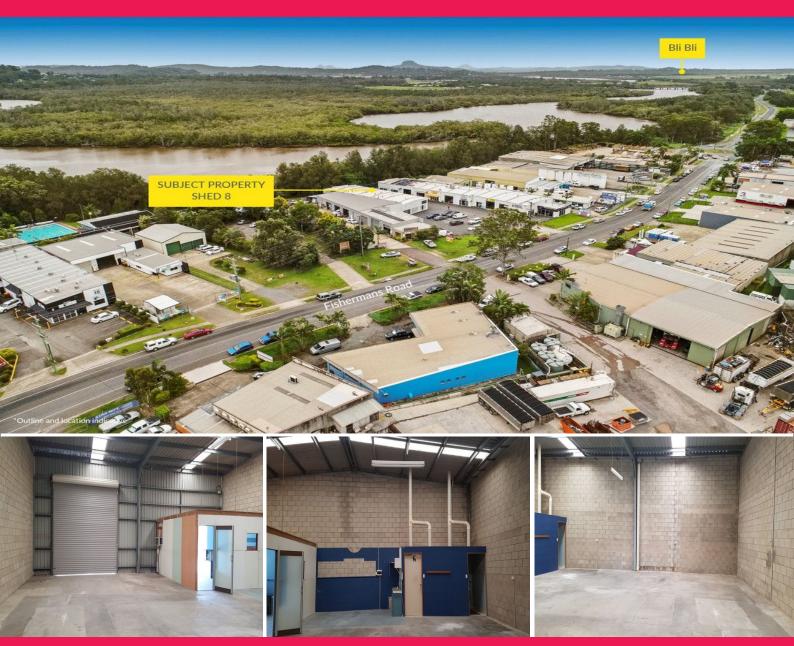

# Ray White.

8/25 Fishermans Road, Kuluin QLD 4558

# Compact, High Clearance, Clean & Tidy Industrial Shed For Sale | Maroochydore

Emily Pendleton and Christine Freney from Ray White Commercial Northern Corridor Group are pleased to present to market Shed 8, 25-29 Fishermans Road, Kuluin.

- 166m2\*
- High clearance
- Internal amenities
- Large Front Driveway for Easy Access into Complex
- Ample onsite Car Parking

This site offers a func

Industrial FOR SALE

166sqm