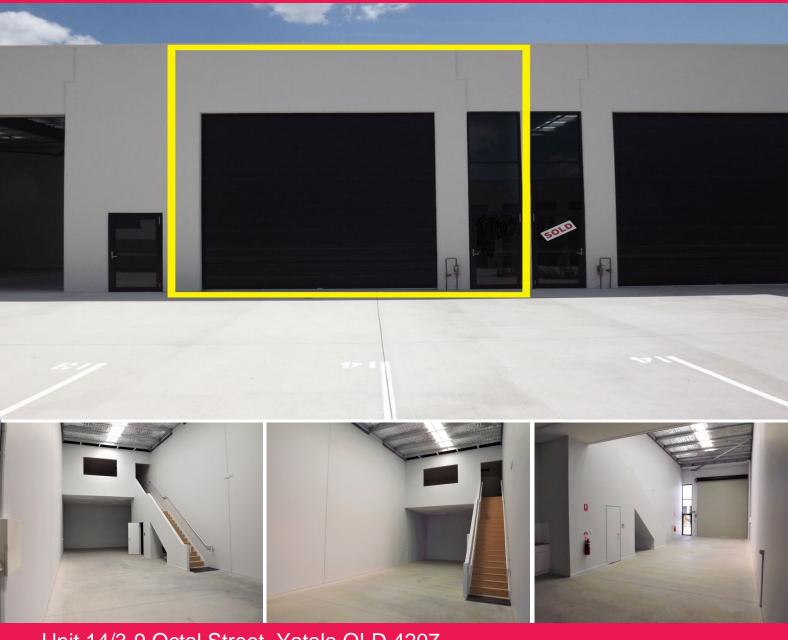

## Unit 14/3-9 Octal Street, Yatala QLD 4207

## **NEAR NEW 157SQM\* INDUSTRIAL WAREHOUSE WITH OFFICE**

• 157 Sqm\* warehouse/office in newly completed development

• 124 Sqm\* concrete tilt panel warehouse

• 33 Sqm\* air conditioned & carpeted mezzanine office

• CCTV monitored cameras throughout the site

• 24 Hour security gated complex

• Remote controlled container high electric roller door access • Designated container drop area and truck parking bays

• 3 Exclusive car parks

• Private male/female amenities with shower

• Small Kitchenette

• Direct access to the Pacific Motorway

(approximately\*)

Retail

FOR LEASE

157sqm