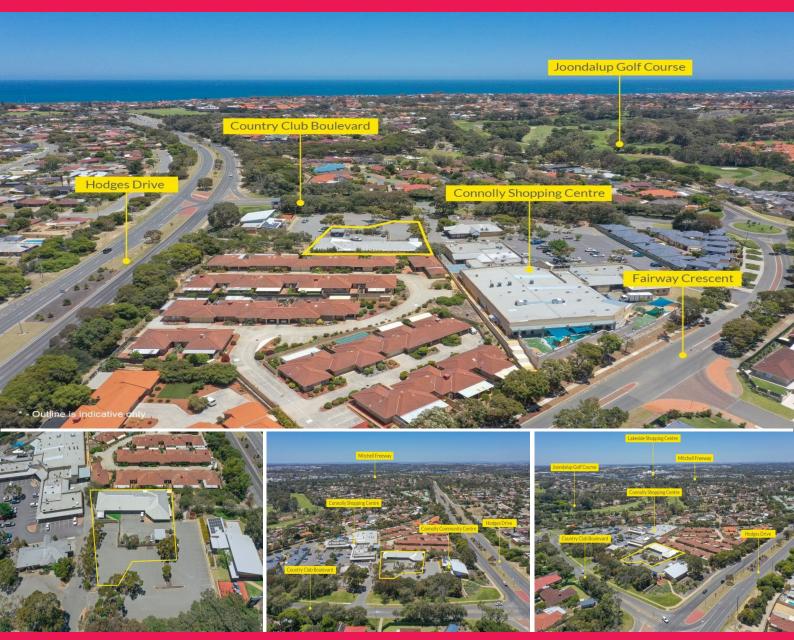

This property is superbly located on an exclusive hilltop position accessed via Country Club Boulevard. 3 Glenelg place boasts a land footprint of 2,052m2 with stunning aspects over Joondalup Country Club. The zoning ?Mixed Use' (R80) allows for a versatile range of end uses whether medical, retail or residential.

The existing buildings comprise of a well presented and maintained 9 unit secure gated residential complex that  ${\bf g}$ 

Land FOR SALE