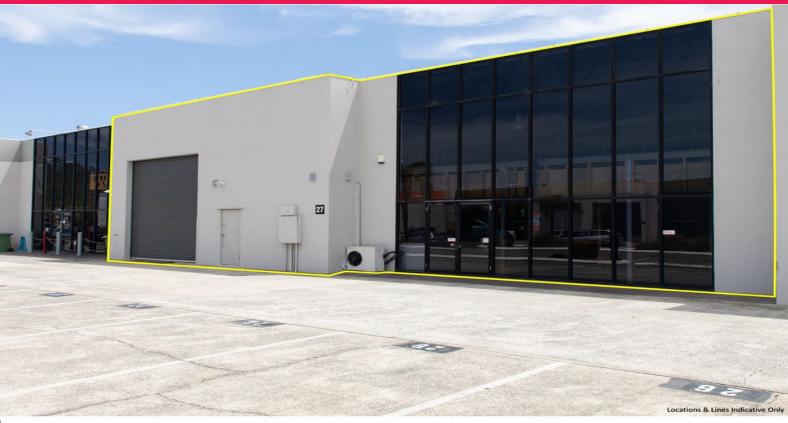

## Rare Showroom, Office & Storage Facility Available

Ray White Commercial Northern Corridor Group is pleased to present to the market this rare showroom, office & storage facility for lease.

Located amongst major national businesses and on the edge of the Gold Coast highway this flexible space can easily be utilised for a myriad of business types.

### Features include:

- 322m2\* ground floor space plus approved mezzanine storage
- Double height roller door plus formal showroom and office entrance
- Ample on-site parking with several exclusive bays
- Air-conditioning through the office and showroom portion of the property