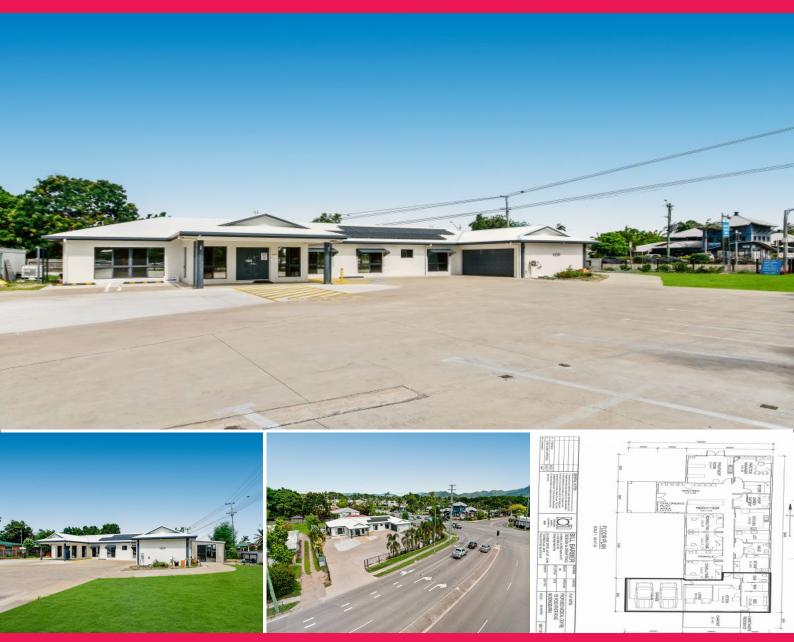

155 Ross River Road, Mundingburra QLD 4812

## Medical Building in Prime Location For Lease - Includes Fitout & Business

155 Ross River Road represents a unique opportunity for an astute operator to take advantage of this situation.

The owners of the practice are retiring and looking to exit the business. This is essentially a no cost opportunity to take on the building and fitout, in return for a long term lease.

On offer is the fully fitout 335 Sqm medical practice including:

- 5 consulting rooms
- Large reception and waiting area
- Existing business in

Healthcare FOR LEASE

335sqm

Ray White. Commercial Townsville