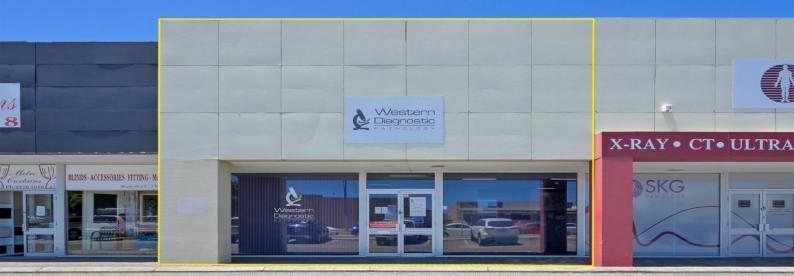

## 5/11-13 Marchant Way, Morley WA 6062

## **LEASED INVESTMENT TO SKG RADIOLOGY SINCE 1998**

Ray White Commercial (WA) are pleased to present 5/11-13 Marchant Way, Morley to the market for Purchase.

The 246sqm\* property has been leased to SKG Radiology for over 20 years and currently includes a sub-lease to Western Diagnostic Pathology. SKG Radiology lease the adjoining unit 6 with multiple cross over points to each unit.

Property features include:

- Adjoining reception/waiting area with unit 6

- Additional waiting rooms and change rooms

- LEASE EXP: 31 Decembe

Offices FOR SALE

246sqm