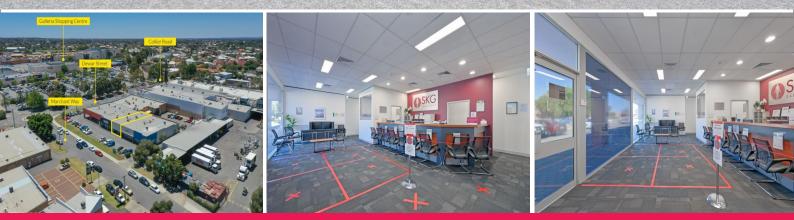

## **LEASED INVESTMENT TO SKG RADIOLOGY SINCE 1998**

Ray White Commercial (WA) are pleased to present 5/11-13 Marchant Way, Morley to the market for Purchase.

The 246sqm\* property has been leased to SKG Radiology for over 20 years and currently includes a sub-lease to Western Diagnostic Pathology. SKG Radiology lease the adjoining unit 6 with multiple cross over points to each unit.

Property features include:

- Adjoining reception/waiting area with unit 6

- Additional waiting rooms and change rooms

- LEASE EXP: 31 Decembe

Offices FOR SALE

246sqm