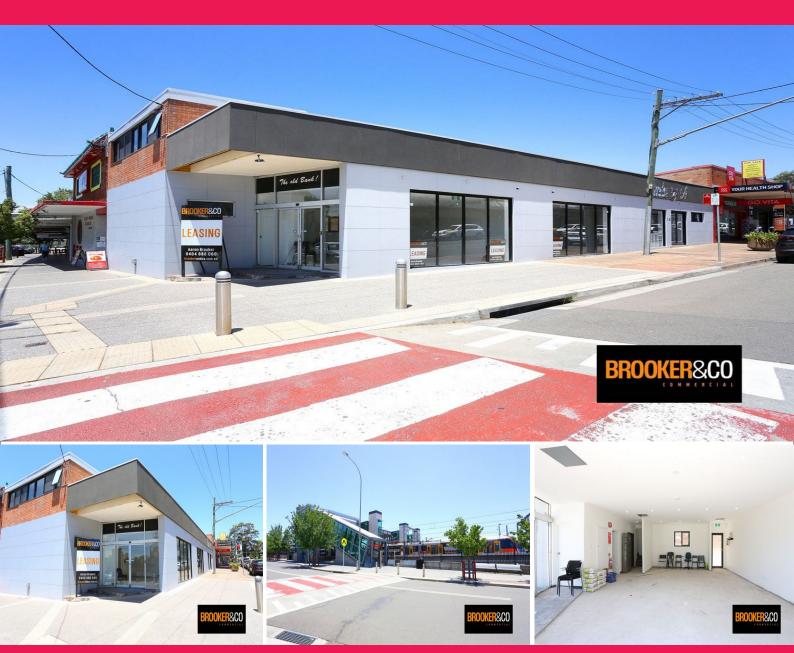

## 1/18 Blamey Street, Revesby NSW 2212

## **CORNER POSITION OPPOSITE TRAIN STATION**

Set within the Revesby CBD, this retail re-development is somewhat unprecedented & provides a unique opportunity to a savvy operators to take advantage of the exposure & location. This is a rare opportunity to occupy a position which has not changed hands in decades. On offer is an attractive lease term for a complimentary business.

Property features include:

- Ground floor 92 m2 approximately
- First floor 21 m2 approximately
- Grease Trap access
- Excellent exposure to Revesby Train Station located opposite
- Pedestrian crossing at your doorstep
- Large shop front window
- Council parking at re