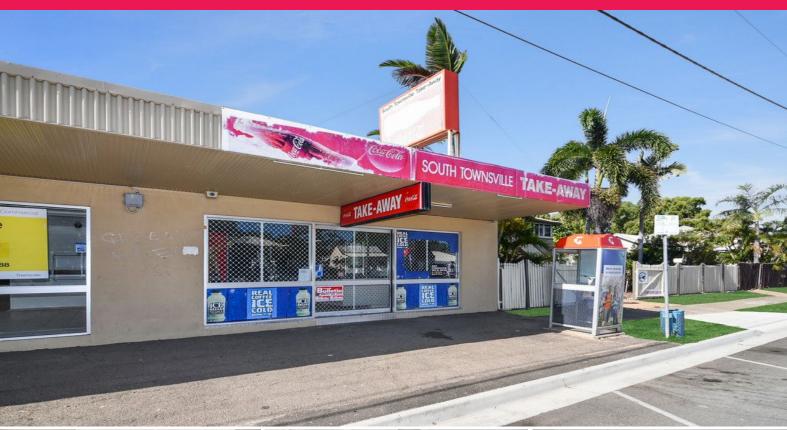

5/147 Boundary Street, South Townsville QLD 4810

## Entry level commercial strata close to the CBD & Port

This 70 square metre tenancy with an open plan layout would suit a variety of food, retail, allied health or professional office users.

The property is well positioned being on the main access road to the Townsville Port Precinct and in close proximity to Townsville's CBD and the recently opened Queensland Country Bank Stadium.

This highly exposed strata unit offers rear parking and is ideal for an owner occupier looking to invest at an affordable price.

Area: 70 sqm Zoned: Mixed Use

Sale Price: reduced to

Retail FOR SALE

70sqm

Ray White. Commercial
Townsville