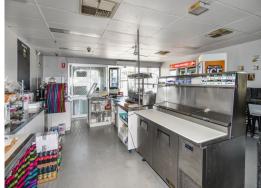

## Entry level commercial strata close to the CBD & Port

This 70 square metre tenancy with an open plan layout would suit a variety of food, retail, allied health or professional office users.

The property is well positioned being on the main access road to the Townsville Port Precinct and in close proximity to Townsville's CBD and the recently opened Queensland Country Bank Stadium.

This highly exposed strata unit offers rear parking and is ideal for an owner occupier looking to invest at an affordable price.

Area: 70 sqm Zoned: Mixed Use

Sale Price: reduced to

Retail FOR SALE

70sqm

Ray White. Commercial
Townsville