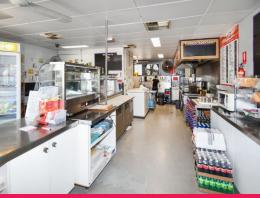

## Entry level commercial strata close to the CBD & Port

This 70 square metre tenancy with an open plan layout would suit a variety of food, retail, allied health or professional office users.

The property is well positioned being on the main access road to the Townsville Port Precinct and in close proximity to Townsville's CBD and the recently opened Queensland Country Bank Stadium.

This highly exposed strata unit offers rear parking and is ideal for an owner occupier looking to invest at an affordable price.

Area: 70 sqm Zoned: Mixed Use

Sale Price: reduced to

Retail FOR SALE

70sqm

Ray White. Commercial
Townsville