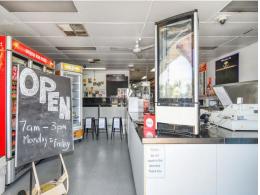

## Entry level commercial strata close to the CBD & Port

This 70 square metre tenancy with an open plan layout would suit a variety of food, retail, allied health or professional office users.

The property is well positioned being on the main access road to the Townsville Port Precinct and in close proximity to Townsville's CBD and the recently opened Queensland Country Bank Stadium.

This highly exposed strata unit offers rear parking and is ideal for an owner occupier looking to invest at an affordable price.

Area: 70 sqm Zoned: Mixed Use

Sale Price: reduced to

Retail FOR SALE

70sqm

Ray White. Commercial
Townsville