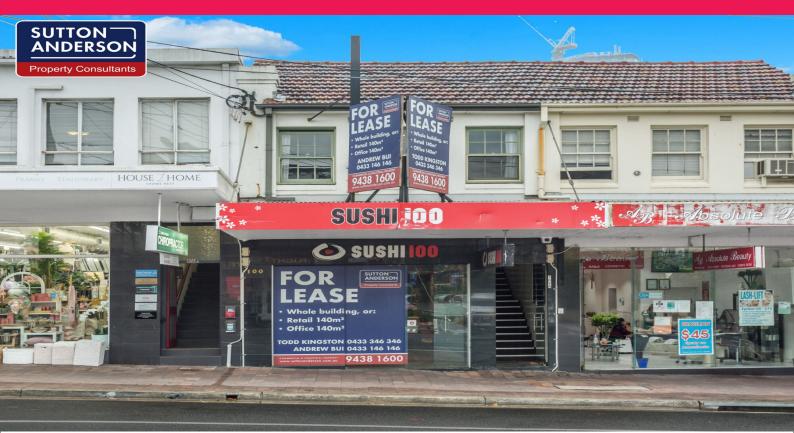

## 100 Willoughby Road, Crows Nest NSW 2065

## **Crows Nest Retail**

A fantastic opportunity to lease an existing restaurant in the thriving retail hub of Crows Nest. Fantastic exposure and great passing traffic all day and night. The existing fitout is from the previous operator Sushi 100 and is all still fully functional. Option to retain this or handover a clean space ready for your own fitout.

Property features include:

Fully functioning restaurant All equipment included 2 X cool rooms + ample storage Functioning sushi train Grease trap and exhaust Rear lane access loadin Retail FOR LEASE

270sqm