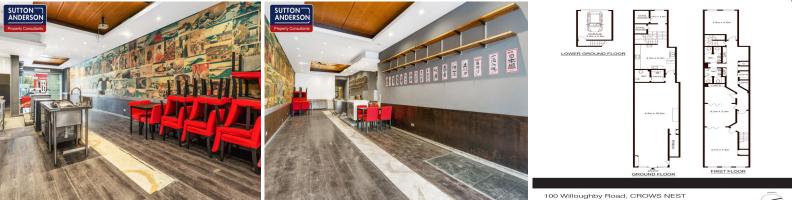

## **Crows Nest Retail**

A fantastic opportunity to lease an existing restaurant in the thriving retail hub of Crows Nest. Fantastic exposure and great passing traffic all day and night. The existing fitout is from the previous operator Sushi 100 and is all still fully functional. Option to retain this or handover a clean space ready for your own fitout.

Property features include:

Fully functioning restaurant All equipment included 2 X cool rooms + ample storage Functioning sushi train Grease trap and exhaust Rear lane access loadin Retail FOR LEASE

270sqm