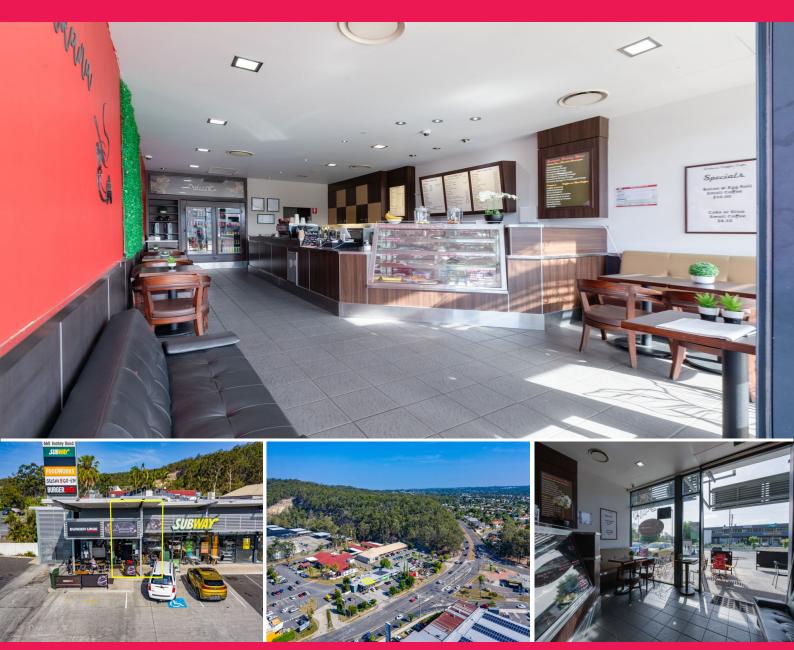

## Fully Fitted Out Food Premises - Walk In & Commence Trading.

Ray White Commercial Bayside is pleased to present the market exclusively for lease Shop 2, 660 Toohey Road, Salisbury. This is an exceptional opportunity to take over a fully fitted out cafe/restaurant is ready for occupation. Located in one of Brisbane's oldest suburbs but within close proximity to the central business district, don't miss this chance to join a great tenancy mix which includes a brand new GP clinic, Subway, Sushi Go-en & Burger Urge.

Further details as follows:

RayWhite

- 61sqm \* Fully fitted out cafe premises (inventory available upon request)
- Includes small commercial kitchen at the rear with grease trap connection

- Attractive glass shop