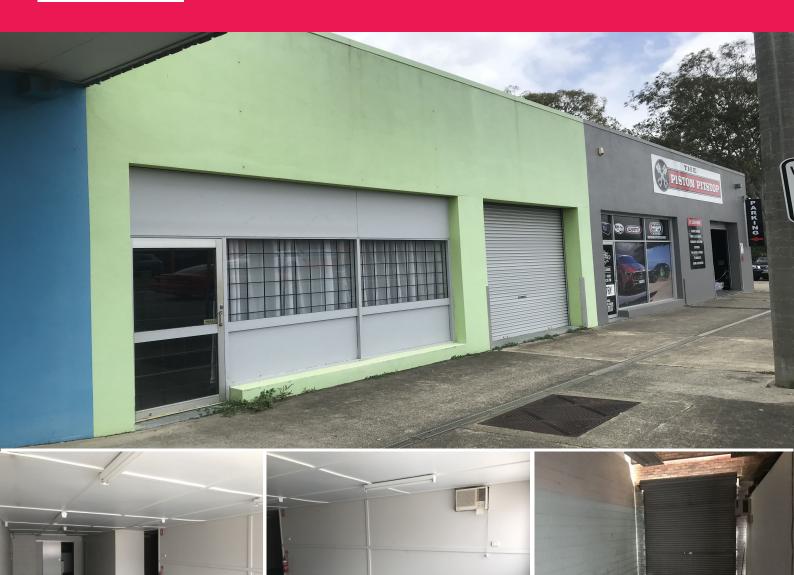

## Office/Retail/Storage Space in Caboolture

Ray White Commercial Northern Corridor Group is pleased to offer 3/1 Henzell Road, Caboolture for Lease.

- 147m2\* of office/retail and storage space
- Frontage to Beerburrum Road
- Kitchenette
- Storage area with roller door
- Signage provision
- Close access to Bruce Highway and D'Aguilar Highway

For more information or to book an inspection, please contact agents Blake Primrose or Chris Massie.

Retail

FOR LEASE

147sqm