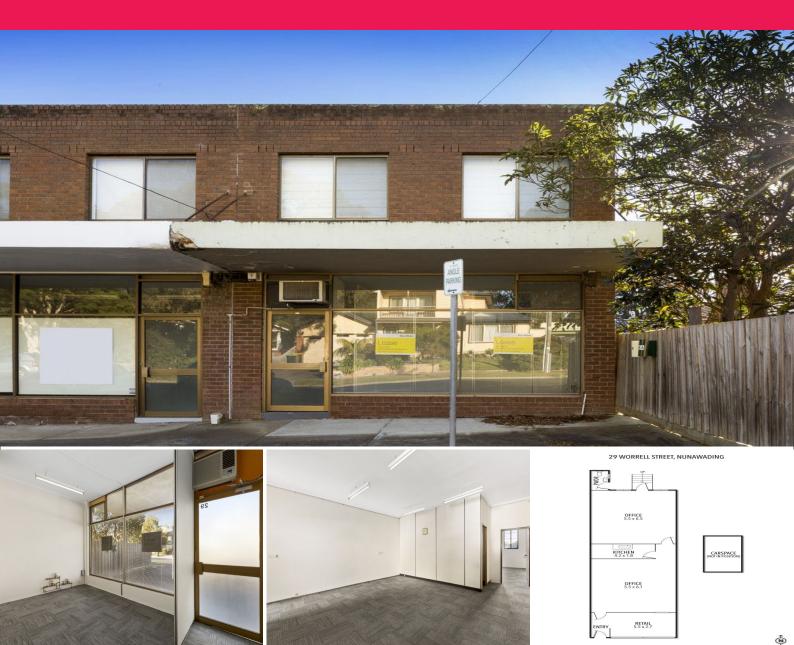

#### **Entry Level Retail/Office**

With easy access from the Eastern Freeway this neat property offers all the flexibility for your business at a budget price. Suitable for either office or retail use, it offers kitchenette and toilet amenities, separated office areas and rear access along with plenty of parking along the frontage.

• Building area | 100m2\* approximately

• Zoning | Commercial 1 • Kitchenette & toilet amenities

• Flexible lease terms

• Ample surrounding car parking

Please contact for a Private Inspection.

Retail

FOR LEASE